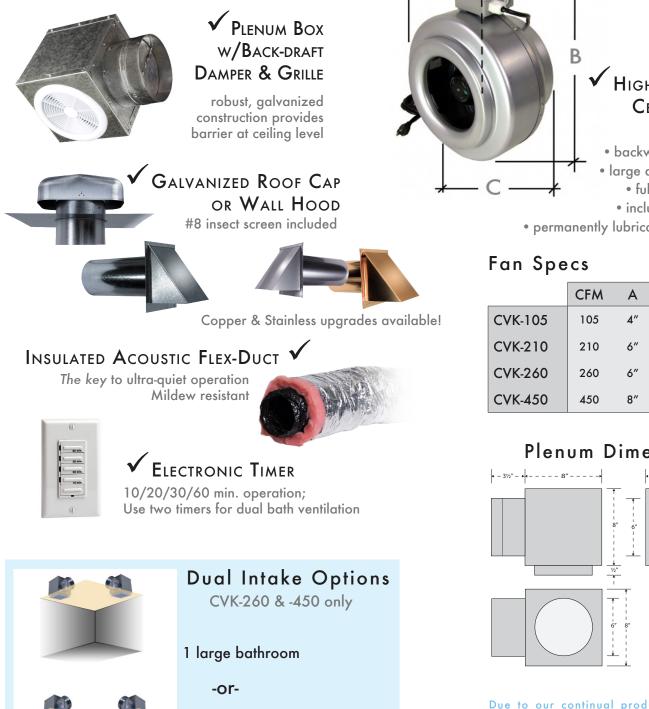

#### Kit Contents:

|         | Fan           | Plenum &<br>Damper                       | Grille | Acoustic<br>Duct    | Y-Fitting          | Roof<br>Cap                | Timer | Tie<br>Wraps |
|---------|---------------|------------------------------------------|--------|---------------------|--------------------|----------------------------|-------|--------------|
| CVK-105 | 4″<br>105 CFM | 1x<br>w/6'-4' reducer                    | 1x     | 4″ × 25′            | N/A                | 1×<br>4″                   | ١x    | 4x           |
| CVK-210 | 6″<br>210 CFM | lx                                       | 1x     | 6″ x 25′            | N/A                | 1x<br>6″                   | ١x    | 4x           |
| CVK-260 | 6″<br>260 CFM | 2x                                       | 2x     | 6″ x 25′            | 1x<br>6" x 6" x 6" | 1x<br>6″                   | ١x    | 7x           |
| CVK-450 | 8″<br>450 CFM | 2x                                       | 2x     | 8″x 25′<br>6″ x 25′ | 1x<br>6" x 6" x 8" | 1x<br>8″                   | ۱x    | 7x           |
| 6260W   | reco          | nd timer is<br>ommended fo<br>I bathroom | r      |                     |                    | er and<br>ainless<br>rades |       |              |

#### ✓ HIGH POWER INLINE CENTRIFUGAL FAN

 robust construction backwards curved impeller large airflow volume (CFM) • fully speed controllable • includes 10ft power cord

• permanently lubricated, sealed bearings

|         | CFM | А  | В       | С             |
|---------|-----|----|---------|---------------|
| CVK-105 | 105 | 4″ | 11″     | 8″            |
| CVK-210 | 210 | 6″ | 12⁵⁄₅″  | <b>7</b> ⁵⁄8″ |
| CVK-260 | 260 | 6″ | 12⁵⁄₅″  | <b>7</b> ⁵⁄8″ |
| CVK-450 | 450 | 8″ | 1 43/4" | 81⁄4″         |

### Plenum Dimensions

Due to our continual product improvement efforts, performance ratings and specifications are subject to change without notice.