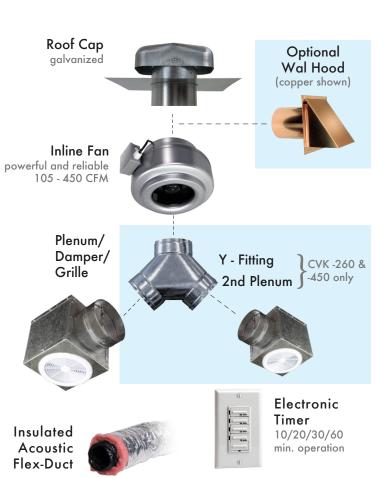

## Inline Bathroom Ventilation

#### AirScape<sup>®</sup> Inline Bathroom Ventilation Kits

- Much quieter and more powerful than ceiling units,
- One fan can serve 2 bathrooms depending on layout,
- Zero maintenance and long life,
- The perfect solution to keep elegant bathrooms fresh!

#### Kit Contents:

|         | Fan           | Plenum &<br>Damper                       | Grille | Acoustic<br>Duct    | Y-Fitting          | Roof<br>Cap                | Timer | Tie<br>Wraps |
|---------|---------------|------------------------------------------|--------|---------------------|--------------------|----------------------------|-------|--------------|
| CVK-105 | 4″<br>105 CFM | 1x<br>w/6'-4' reducer                    | 1x     | 4″ × 25′            | N/A                | 1×<br>4″                   | ١x    | 4x           |
| CVK-210 | 6″<br>210 CFM | lx                                       | 1x     | 6″ x 25′            | N/A                | 1x<br>6″                   | ١x    | 4x           |
| CVK-260 | 6″<br>260 CFM | 2x                                       | 2x     | 6″ x 25′            | 1x<br>6" x 6" x 6" | 1x<br>6″                   | ١x    | 7x           |
| CVK-450 | 8″<br>450 CFM | 2x                                       | 2x     | 8″x 25′<br>6″ x 25′ | 1x<br>6" x 6" x 8" | 1x<br>8″                   | ۱x    | 7x           |
| 6260W   | reco          | nd timer is<br>ommended fo<br>I bathroom | r      |                     |                    | er and<br>ainless<br>rades |       |              |

# **Bathroom Ventilation Kits**

AirScape's complete inline bathroom ventilation kits feature these highquality components: