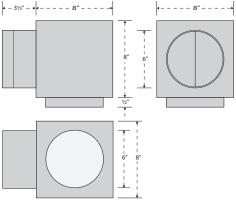

|         | CFM | А  | В       | С             |
|---------|-----|----|---------|---------------|
| CVK-105 | 105 | 4″ | 11″     | 8″            |
| CVK-210 | 210 | 6″ | 12⁵⁄₅″  | <b>7</b> ⁵⁄8″ |
| CVK-260 | 260 | 6″ | 12⁵⁄₅″  | <b>7</b> ⁵⁄8″ |
| CVK-450 | 450 | 8″ | 1 43/4" | 81⁄4″         |

### Plenum Dimensions

Due to our continual product improvement efforts, performance ratings and specifications are subject to change without notice.