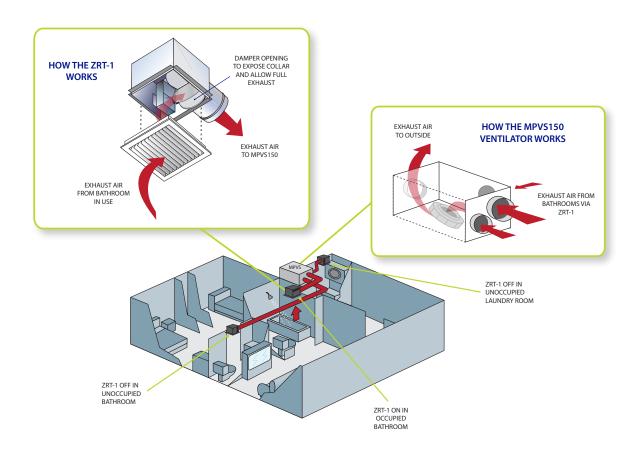

## RESIDENTIAL SYSTEM SOLUTIONS VZ Expansion Kit For VentZone® VZ Zoned Intermittent Bath Exhaust Kits

**PRODUCT SPECIFICATIONS** & TECHNICAL DATA

The VZ Expansion Kit is for use with VentZone® Systems VZ Zoned Bath Exhaust Kits. Each expansion kit extends the use of the VZ kit to another bathroom. Up to 3 expansion kits can be added to a VZ kit.

## VentZone® VZ Zoned **Intermittent Bath Exhaust Kit**

© 2016 American ALDES Ventilation Corporation. Reproduction or distribution, in whole or in part, of this document, in any form or by any means, without the express written consent of American ALDES Ventilation Corporation, is strictly prohibited. The information contained within this document is subject to change without prior written notice.