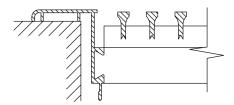

#### -C Concealed Brackets

Product is fastened to duct-mounted brackets, which are concealed behind the blades.