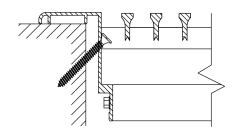

## **-A** Screw Holes

Color matched screws with countersunk screw holes.

Hidden clips behind the flange to keep the grille secure in the opening. Only suitable for floor & sill applications.