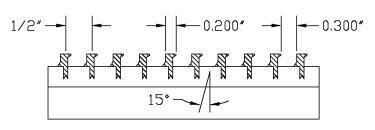

#### **BLADE OPTIONS**

-00 0° 13/64" blades on 1/2" centers

-01 0° 1/4" blades on 1/2" centers

-15 15° 13/64" blades on 1/2" centers

-30 30° 13/64" blades on 1/2" centers

-82 0° 1/8" blades on 1/2" centers