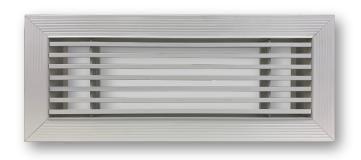

#### **SUBMITTAL Bar Linear Grille** DABLJ w/ Mud-In Flange

- Mud-in, recessed flange frame to be taped & plastered over.
- Fully extruded, high quality aluminum construction for a stylish appearance.
- Fixed blades parallel to the long dimension.
- Sections over 84" are joined for continuous lengths with aligning pins provided.
- Available on 1/2" increments as standard. Custom sizes available down to 1/16" increments.
- Available with durable powder coat finish.