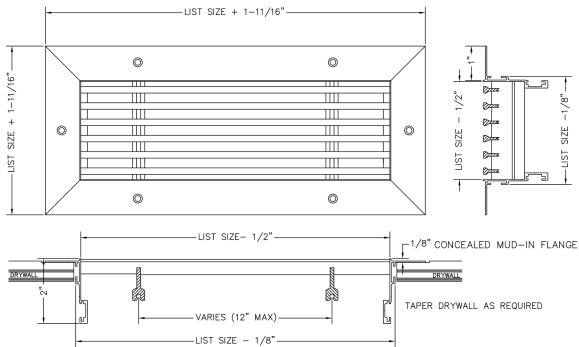

#### **SUBMITTAL Bar Linear Grille** DABLJ w/ Mud-In Flange

- Mud-in, recessed flange frame to be taped & plastered over.
- Fully extruded, high quality aluminum construction for a stylish appearance.
- Fixed blades parallel to the long dimension.
- Sections over 84" are joined for continuous lengths with aligning pins provided.
- Available on 1/2" increments as standard. Custom sizes available down to 1/16" increments.
- Available with durable powder coat finish.

| <del>-</del> LIST SIZE -                                                                                                                                                                                                                                                                                                                                                                                                                                                                                                                                                                                                                                                                                                                                                                                                                                                                                                                                                                                                                                                                                                                                                                                                                                                                                                                                                                                                                                                                                                                                                                                                                                                                                                                                                                                                                                                                                                                                                                                                                                                                                                      | - 1/8" <del></del>                                                                                                     |
|-------------------------------------------------------------------------------------------------------------------------------------------------------------------------------------------------------------------------------------------------------------------------------------------------------------------------------------------------------------------------------------------------------------------------------------------------------------------------------------------------------------------------------------------------------------------------------------------------------------------------------------------------------------------------------------------------------------------------------------------------------------------------------------------------------------------------------------------------------------------------------------------------------------------------------------------------------------------------------------------------------------------------------------------------------------------------------------------------------------------------------------------------------------------------------------------------------------------------------------------------------------------------------------------------------------------------------------------------------------------------------------------------------------------------------------------------------------------------------------------------------------------------------------------------------------------------------------------------------------------------------------------------------------------------------------------------------------------------------------------------------------------------------------------------------------------------------------------------------------------------------------------------------------------------------------------------------------------------------------------------------------------------------------------------------------------------------------------------------------------------------|------------------------------------------------------------------------------------------------------------------------|
| 1. Select a Blade Option  Out-0° Deflection Selection Out-0° Pencil Proof Selection Selection Select a Blade Option Selection | Invisible lip design allows for a true frameless appearance, and easier installation.  3 DAY SHIP ANY SIZE. ANY MODEL  |
| 2. Select a Mounting Option                                                                                                                                                                                                                                                                                                                                                                                                                                                                                                                                                                                                                                                                                                                                                                                                                                                                                                                                                                                                                                                                                                                                                                                                                                                                                                                                                                                                                                                                                                                                                                                                                                                                                                                                                                                                                                                                                                                                                                                                                                                                                                   | GUARANTEED                                                                                                             |
| <ul> <li>☐ A - Screw Holes</li> <li>☐ C - Concealed Brackets</li> <li>☐ TB - No Mounting</li> <li>3. Specify the Length x Height Dimensions</li> </ul>                                                                                                                                                                                                                                                                                                                                                                                                                                                                                                                                                                                                                                                                                                                                                                                                                                                                                                                                                                                                                                                                                                                                                                                                                                                                                                                                                                                                                                                                                                                                                                                                                                                                                                                                                                                                                                                                                                                                                                        | Additional Options See specific submittal pages for options listed below.  D - Opposed Blade Damper R - Removable Core |
| ☐ Inches ☐ MM x                                                                                                                                                                                                                                                                                                                                                                                                                                                                                                                                                                                                                                                                                                                                                                                                                                                                                                                                                                                                                                                                                                                                                                                                                                                                                                                                                                                                                                                                                                                                                                                                                                                                                                                                                                                                                                                                                                                                                                                                                                                                                                               |                                                                                                                        |
| 4. Select a Finish  W-White Select a Lead 3 Day S Select a Lead                                                                                                                                                                                                                                                                                                                                                                                                                                                                                                                                                                                                                                                                                                                                                                                                                                                                                                                                                                                                                                                                                                                                                                                                                                                                                                                                                                                                                                                                                                                                                                                                                                                                                                                                                                                                                                                                               | hip Architect:                                                                                                         |