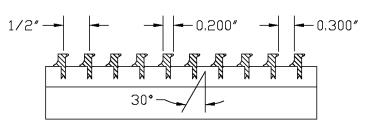

#### **BLADE OPTIONS**

-00 0° 13/64" blades on 1/2" centers

-01 0° 1/4" blades on 1/2" centers

-15 15° 13/64" blades on 1/2" centers

-30 30° 13/64" blades on 1/2" centers

-82 0° 1/8" blades on 1/2" centers