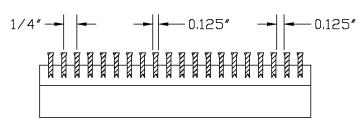

| hip Architect:                                                                                                         |





#### **BLADE OPTIONS**

-00 0° 13/64" blades on 1/2" centers



-01 0° 1/4" blades on 1/2" centers



-15 15° 13/64" blades on 1/2" centers



-30 30° 13/64" blades on 1/2" centers



-82 0° 1/8" blades on 1/2" centers



-84 0° 1/8" blades on 1/4" centers







## **MOUNTING**

## **-A** Screw Holes



Color matched screws with countersunk screw holes.



Hidden clips behind the flange to keep the grille secure in the opening. Only suitable for floor & sill applications.

#### -C Concealed Brackets



Product is fastened to duct-mounted brackets, which are concealed behind the blades.

### **-D** Sidewall Screw Holes



Screw holes are drilled at a 45° angle on inner flange.
Only available with Removable Core.

# **-TB**No Mounting



Designed for lay-in ceiling and custom applications. For lay-in, order 2" under to account for flange.

e.g. 22" x 10" will have O.D. 23-11/16" x 11-11/16" and fit a standard 24" x 12" T-bar opening.

---