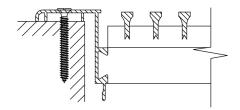

### **-D** Sidewall Screw Holes

Screw holes are drilled at a 45° angle on inner flange.
Only available with Removable Core.