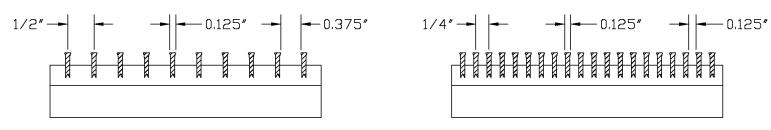

#### **BLADE OPTIONS**

-00 0° 13/64" blades on 1/2" centers

-01 0° 1/4" blades on 1/2" centers

-15 15° 13/64" blades on 1/2" centers

-30 30° 13/64" blades on 1/2" centers

-82 0° 1/8" blades on 1/2" centers

-84 0° 1/8" blades on 1/4" centers