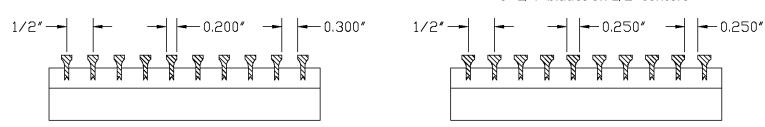

#### **BLADE OPTIONS**

-00 0° 13/64" blades on 1/2" centers

-01 0° 1/4" blades on 1/2" centers

-15 15° 13/64" blades on 1/2" centers

-30 30° 13/64" blades on 1/2" centers

-82 0° 1/8" blades on 1/2" centers

-84 0° 1/8" blades on 1/4" centers