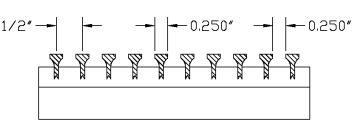

#### **BLADE OPTIONS**

-00 0° 13/64" blades on 1/2" centers

-01 0° 1/4" blades on 1/2" centers

-15 15° 13/64" blades on 1/2" centers

-30 30° 13/64" blades on 1/2" centers

-82 0° 1/8" blades on 1/2" centers

-84 0° 1/8" blades on 1/4" centers