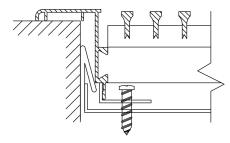

### **-D** Sidewall Screw Holes

Screw holes are drilled at a 45° angle on inner flange.
Only available with Removable Core.