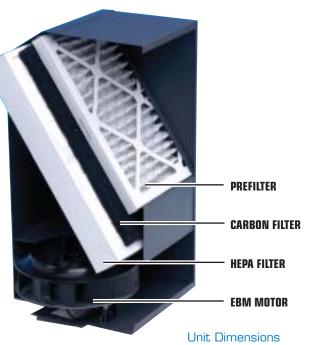

# **Compact Whole House HEPA Filtration Unit**

- Easy to install on existing ductwork of forced air furnace or air handler
- Cleans the air in an average size house once each hour
- Triple filter systems includes prefilter, carbon filter and certified HEPA filter
- Collects 99.97% of particles down to 0.3 microns including dust, pet dander, mold, tobacco and cooking smoke.

#### Model CM3000 -

Compact, easy to install Collar Mount Unit comes with four collars, two pieces of UL Listed 8" flexible duct and hanging chains.

#### Model CM3000 I -

Insulated version of the CM3000 for use in unconditioned spaces such as attics & garages. Insulated outer shell prevents condensation problems.