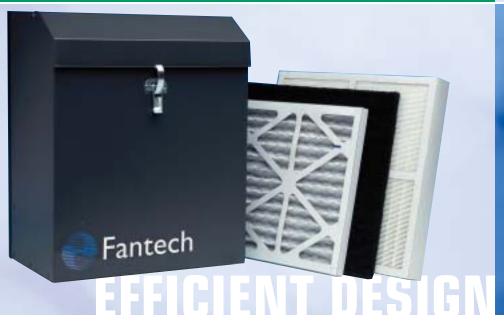

# **HEPA Filtration**

CM 3000

CM 3000 I

# **Compact Whole House HEPA Filtration Unit**

- Easy to install on existing ductwork of forced air furnace or air handler
- Cleans the air in an average size house once each hour
- Triple filter systems includes prefilter, carbon filter and certified HEPA filter
- Collects 99.97% of particles down to 0.3 microns including dust, pet dander, mold, tobacco and cooking smoke.

#### Model CM3000 -

Compact, easy to install Collar Mount Unit comes with four collars, two pieces of UL Listed 8" flexible duct and hanging chains.

#### Model CM3000 I -

Insulated version of the CM3000 for use in unconditioned spaces such as attics & garages. Insulated outer shell prevents condensation problems.