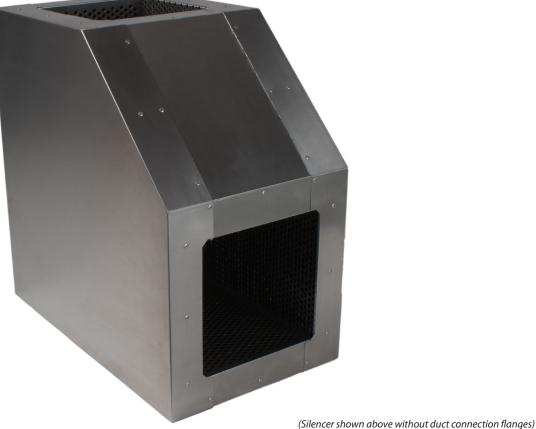

## **Features:**

- Elbow silencer for use in kitchen exhaust or with any inline exhaust fan; sized for 8-inch diameter duct
- Elbowed design increases sound absorbtion relative to inline designs without sacrificing airflow
- Ideal for applications in which both noise abatement and one or more turns in the duct run are required: the rigid silencer provides a more efficient turn than crimped ductwork, maintaining airflow; at the same time, the elbow maximizes sound absorbtion
- Robust, corrosion-resistant aluminum construction with sound-damping fiberglass insulation; Made in the USA
- Two galvanized steel flanges for 8-inch duct included with every unit and easily attach to the silencer body

(Silencer with duct connection flanges attached shown at right)

www.hvacquick.com