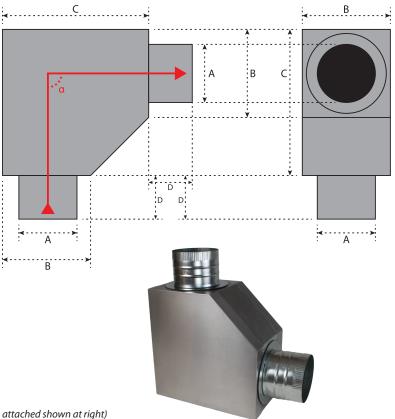

| Dimensions: (in Inches) |          |   |        |        |   |     |
|-------------------------|----------|---|--------|--------|---|-----|
|                         |          | А | В      | С      | D | α   |
|                         | CSL-90-8 | 8 | 12.125 | 20.125 | 6 | 90° |

(Silencer with duct connection flanges attached shown at right)

www.hvacquick.com