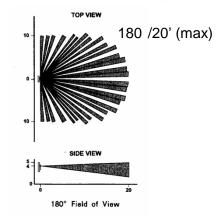

# M.H. Rhodes MarkTime<sup>®</sup> 42ES5HD PIR Occupancy Sensor Switch

#### **Product Features:**

- Passive Infrared Sensor
- Auto ON/Auto OFF
- LED Sensor Indicator
- Total Area Coverage 650' Sq.
- Preset time delay 5 to 30 minutes
- Time delay, sensor sensitivity, & light level field adjustable
- Push Button Manual Override
- Contemporary Slim design; low profile sensor
- Standard Wall Box Mount
- Use with Incandescent, fluorescent and CFL lighting
- White or Ivory
- Wall plate included in boxed package
- UL & cUL Listed



#### Sensor Coverage:



### **Product Benefits:**

- Energy savings
- Easy installation
- Fits standard wall box
- Field adjustable
- Flashing LED Indicator light visible in darkened areas
- Safety & Comfort

## Applications:

- Offices & Conference Rooms
- Garages, Larger Bath Areas, Laundry Rooms
- Light Commercial, Residential, and Health Care Facilities
- New & Renovation Installations

### Ratings:

120 VAC, 60 Hz 800W, 800VA, ¼ Hp

M.H. Rhodes/Cramer Company · 105 Nutmeg Road South · South Windsor, CT 06074 USA TF: 877.684.6464 · www.mhrhodes.com

Rev.01.2012