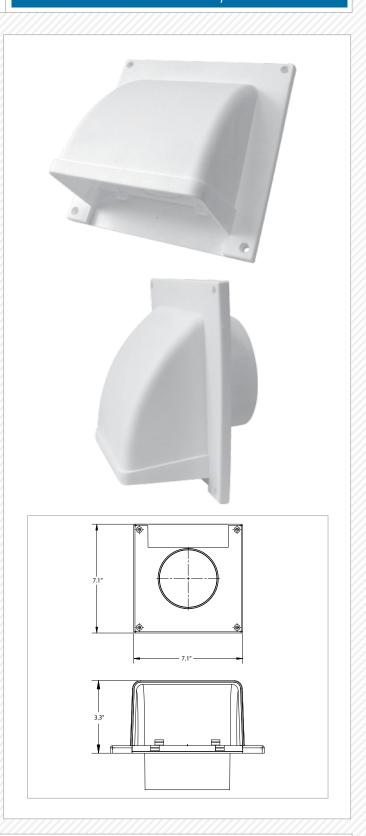

## 1. PRODUCT SUMMARY

The Primex Dryer/Exhaust Vent (DV4) is a simple, durable and aesthetically-pleasing solution for venting residential dryers.

The low-profile, one piece design accommodates standard 4-inch ducting. UV-stabilized polymer resin offers long-lasting protection while eliminating leaky seams on the vent hood.

#### 2. PRODUCT DIMENSIONS

HOOD: H: 7.1"/W: 7.1"/D: 3.3"

### 3. FEATURES & BENEFITS

- Low-profile one piece design.
- Accommodates 4" ducting.
- No leaky seams on the vent hood.
- Made from UV stabilized polymer resin.
- No screen to allow for lint exhaustion.
- Durable, long-lasting.