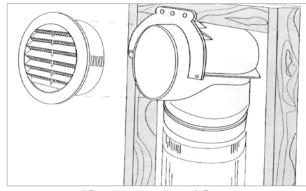

## 4. PART NUMBER/SIZING

Part # Size Description Pkg

EB4x90 4" 90° Squeeze elbow 50/bag; 100/box

(Bulk bin/875)

4" Round Vent installed with Primex's 'Squeeze Elbow' EB4x90