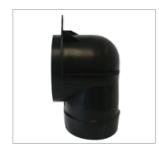

90° Squeeze Elbow

## 1. PRODUCT SUMMARY

The Primex 90° Squeeze Elbow (EB4X90) offers a venting solution for tight 2x4 wall and ceiling spaces.

Designed to work well with the Primex WG4, WGX4S and RDV4 air diffuser products, this unit offers a fast rough-in for quick and easy installation.

## 2. FEATURES & BENEFITS

- Impact-resistant, durable Polymer resin 4" x 90° plastic stack hood elbow.
- Compatible with several 4" diameter Primex vents.
- Designed to fit inside 2 x 4 walls where space is restricted.
- Works well with WG4, WGX4S & RDV4.
- Quick and easy installation.
- Fast rough-in.