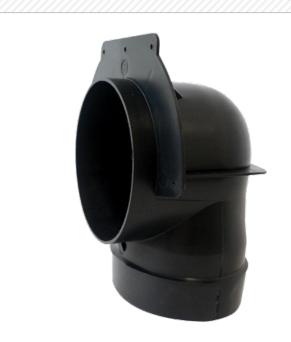

90° Squeeze Elbow

## 1. PRODUCT SUMMARY

The Primex 90° Squeeze Elbow (EB4X90) offers a venting solution for tight 2x4 wall and ceiling spaces.

Designed to work well with the Primex WG4, WGX4S and RDV4 air diffuser products, this unit offers a fast rough-in for quick and easy installation.

## 2. FEATURES & BENEFITS

- Impact-resistant, durable Polymer resin 4" x 90° plastic stack hood elbow.
- Compatible with several 4" diameter Primex vents.
- Designed to fit inside 2 x 4 walls where space is restricted.
- Works well with WG4, WGX4S & RDV4.
- Quick and easy installation.
- Fast rough-in.