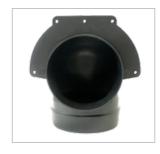

90° Squeeze Elbow

## 1. PRODUCT SUMMARY

The Primex 90° Squeeze Elbow (EB4X90) offers a venting solution for tight 2x4 wall and ceiling spaces.

Designed to work well with the Primex WG4, WGX4S and RDV4 air diffuser products, this unit offers a fast rough-in for quick and easy installation.

## 2. FEATURES & BENEFITS

- Impact-resistant, durable Polymer resin 4" x 90° plastic stack hood elbow.
- Compatible with several 4" diameter Primex vents.
- Designed to fit inside 2 x 4 walls where space is restricted.
- Works well with WG4, WGX4S & RDV4.
- Quick and easy installation.
- Fast rough-in.