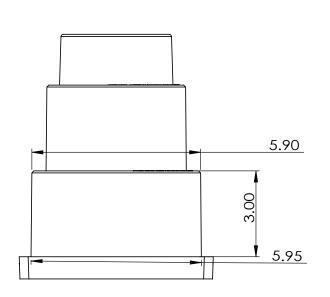

#### 2. PRODUCT DIMENSIONS

HOOD SIZE: H: 6.5"/W: 7"/D: 4.9"

### TECHNICAL DRAWINGS