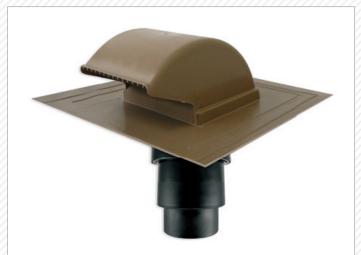

### 1. PRODUCT SUMMARY

The Primex Low-Profile Roof Vent (RV20) is built for the through-roof exhaust of dryers, bathroom and kitchen fans, stove vents, and intake for furnaces, fresh air make-up, and attic venting.

This patented, durable, watertight roof vent is easily installed and adapted to fit 4, 5 or 6-inch ducting for an aesthetically-pleasing, perfect fit every time.

#### 2. FEATURES & BENEFITS

- Patented design eliminates leaky joints and maximizes water protection with one-piece molded hood and over-sized flange.
- · Aesthetically-pleasing, low-profile styling.
- Molded-in screen to prevent bird and rodent infiltration.
- Long lasting durability with UV-protected, impact-resistant Polymer resin.
- Compatible with 4, 5 or 6-inch ducting with included RV45 easy snap-in adapter.
- Simple intake/exhaust conversion via removable damper.
- Quick and easy installation with, installer-friendly packaging (vent/adapter bagged together).