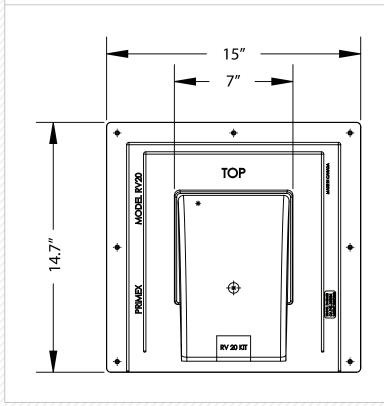

#### 2. PRODUCT DIMENSIONS

HOOD SIZE: H: 6.5"/W: 7"/D: 4.9"

### TECHNICAL DRAWINGS