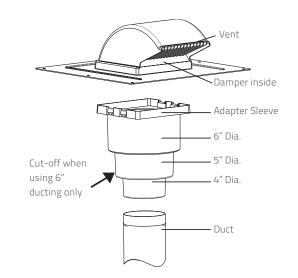

This patented, durable, watertight roof vent is easily installed and adapted to fit 4, 5 or 6-inch ducting for an aesthetically-pleasing, perfect fit every time.

#### 2. FEATURES & BENEFITS

- Patented design eliminates leaky joints and maximizes water protection with one-piece molded hood and over-sized flange.
- · Aesthetically-pleasing, low-profile styling.
- Molded-in screen to prevent bird and rodent infiltration.
- Long lasting durability with UV-protected, impact-resistant Polymer resin.
- Compatible with 4, 5 or 6-inch ducting with included RV45 easy snap-in adapter.
- Simple intake/exhaust conversion via removable damper.
- Quick and easy installation with, installer-friendly packaging (vent/adapter bagged together).

# SIZING/PART NUMBER

| ROOF VENTS           |                |                      |                                                                                                                                             |                  |
|----------------------|----------------|----------------------|---------------------------------------------------------------------------------------------------------------------------------------------|------------------|
| PART NUMBER          | FREE AREA      | COLLAR SIZE          | DESCRIPTION                                                                                                                                 | PKG              |
| RV20KIT<br>RV20KITNS | 20.9"<br>21.4" | 4, 5, 6"<br>4, 5, 6" | Roof mount: intake/exhaust vent with screen,<br>damper, RV45 adapter<br>Roof mount: intake/exhaust vent W/O screen,<br>damper, RV45 adapter | 10/box<br>10/box |