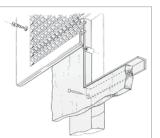

#### 3. FEATURES & BENEFITS

- Molded-in mesh screen.
- Includes two installation screws.
- The SV6x9 may be installed with or without the access frame.
- No need to penetrate the roof or walls.
- Made from UV-stabilized polymer resin.
- Easy to install.
- Available in two colours.

### FOR MORE INFORMATION CONTACT:

20160 92A Avenue Langley BC V1M 3A4 Canada 1.877.881.7875 info@primexfits.com primexfits.com

9"

Reverse Mount Installation

۲

6

Flush Mount Installation

 $\bigoplus$