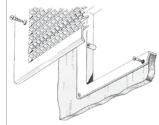

#### 3. FEATURES & BENEFITS

- Molded-in mesh screen.
- Includes two installation screws.
- The SV6x9 may be installed with or without the access frame.
- No need to penetrate the roof or walls.
- Made from UV-stabilized polymer resin.
- Easy to install.
- Available in two colours.

### FOR MORE INFORMATION CONTACT:

20160 92A Avenue Langley BC V1M 3A4 Canada 1.877.881.7875 info@primexfits.com primexfits.com

9"

Reverse Mount Installation

۲

6

Flush Mount Installation

 $\bigoplus$