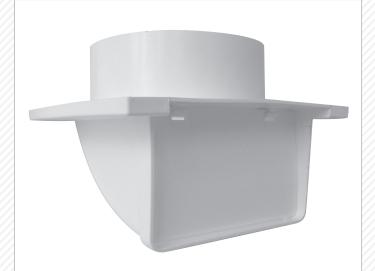

## 1. PRODUCT SUMMARY

The Primex Soffit Vent Series (SV Series) consists of low-profile, curved hood that directs airflow away from the soffit.

The UV-stabilized, one-piece design eliminates leaky seams. A one-way damper prevents rodents and debris from entering the home while effectively exhausting moisture.

The SV Series comes in standard 4, 5 or 6-inch ducting sizes with an aesthetically-pleasing design.

#### 2. FEATURES & BENEFITS

- Low profile, one-piece design is less obtrusive than traditional vents.
- Choose from three different sizes for either 4", 5" or 6" ducting.
- Can be used in new or retrofit applications.
- No need to penetrate the roof or walls.
- No leaky seams on the vent hood.
- Made from durable, UV-stabilized Polymer resin.
- Lightweight and easy to install.
- Available in Snow White and Taupe.