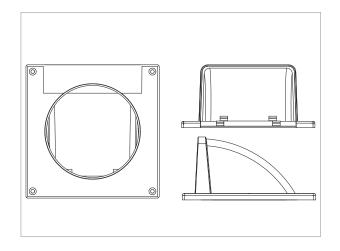

### 4. PART NUMBER/SIZING

| Part # | Size    | Free Area    | Description          | Pkg    |
|--------|---------|--------------|----------------------|--------|
| SV4    | 4" Dia. | 12.6 sq. in. | Soffit vent w/damper | 24/box |
| SV5    | 5" Dia. | 13.3 sq. in. | Soffit vent w/damper | 24/box |
| SV6    | 6" Dia. | 28.2 sq. in. | Soffit vent w/damper | 10/box |