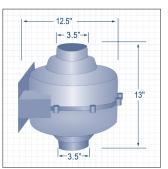

## Features

- Quiet operation
- Water-hardened motor
- Seams sealed under negative pressure (to inhibit radon leakage)
- Mounts on duct pipe or with integral flange
- 3" diameter ducts for use with 3" or 4" pipe
- Electrical box for hard wire or plug in
- ETL Listed for indoor or outdoor use
- 4 interchangeable GP models

| MODEL | P/N     | FAN DUCT<br>DIAMETER | WATTS  | MAX.<br>PRESSURE"WC | TYPICAL CFM vs. STATIC PRESSURE WC |      |      |      |      |      |      |
|-------|---------|----------------------|--------|---------------------|------------------------------------|------|------|------|------|------|------|
|       |         |                      |        |                     | 1.0"                               | 1.5" | 2.0" | 2.5" | 3.0" | 3.5" | 4.0" |
| GP201 | 23007-1 | 3"                   | 40-60  | 2.0                 | 82                                 | 58   | 5    | -    | -    | -    | -    |
| GP301 | 23006-1 | 3"                   | 55-90  | 2.6                 | 92                                 | 77   | 45   | 10   | -    | -    | -    |
| GP401 | 23009-1 | 3"                   | 60-110 | 3.4                 | 93                                 | 82   | 60   | 40   | 15   | -    | -    |
| GP501 | 23005-1 | 3"                   | 70-140 | 4.2                 | 95                                 | 87   | 80   | 70   | 57   | 30   | 10   |