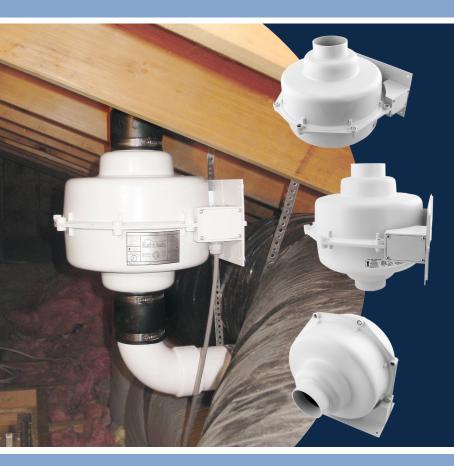

## **GP** Series

## **Radon Mitigation Fan**

All RadonAway<sup>™</sup> fans are specifically designed for radon mitigation. GP Series Fans offer a wide range of performance options that make them ideal for most sub-slab radon mitigation systems.

## Features

- Quiet operation
- Water-hardened motor
- Seams sealed under negative pressure (to inhibit radon leakage)
- Mounts on duct pipe or with integral flange
- 3" diameter ducts for use with 3" or 4" pipe
- Electrical box for hard wire or plug in
- ETL Listed for indoor or outdoor use
- 4 interchangeable GP models

| MODEL | P/N     | FAN DUCT<br>DIAMETER | WATTS  | MAX.<br>PRESSURE"WC | TYPICAL CFM vs. STATIC PRESSURE WC |      |      |      |      |      |      |
|-------|---------|----------------------|--------|---------------------|------------------------------------|------|------|------|------|------|------|
|       |         |                      |        |                     | 1.0"                               | 1.5" | 2.0" | 2.5" | 3.0" | 3.5" | 4.0" |
| GP201 | 23007-1 | 3"                   | 40-60  | 2.0                 | 82                                 | 58   | 5    | -    | -    | -    | -    |
| GP301 | 23006-1 | 3"                   | 55-90  | 2.6                 | 92                                 | 77   | 45   | 10   | -    | -    | -    |
| GP401 | 23009-1 | 3"                   | 60-110 | 3.4                 | 93                                 | 82   | 60   | 40   | 15   | -    | -    |
| GP501 | 23005-1 | 3"                   | 70-140 | 4.2                 | 95                                 | 87   | 80   | 70   | 57   | 30   | 10   |