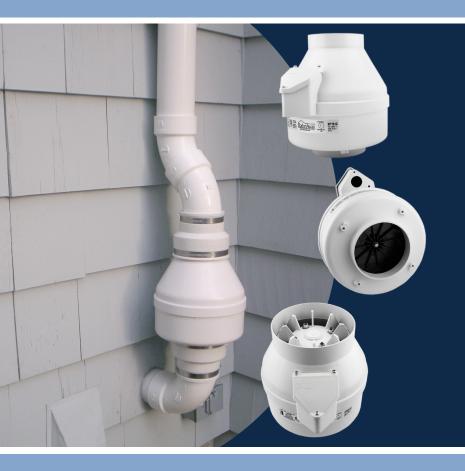

## XP/XR Series

## **Radon Mitigation Fan**

All RadonAway™ fans are specifically designed for radon mitigation. XP/XR Series Fans provide superb performance, run ultraquietly and are unobtrusive. They are ideal for most sub-slab radon mitigation systems.

## **Features**

- Low energy consumption
- Quiet operation
- Low-profile design
- Water-hardened, thermally protected motor
- Seams sealed to inhibit radon leakage
- Meets all electrical code requirements
- ETL Listed for indoor or outdoor use
- Rated for commercial and residential use