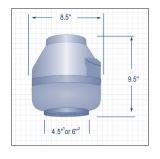

| MODEL | P/N     | FAN DUCT<br>DIAMETER | WATTS  | MAX.<br>PRESSURE"WC | TYPICAL CFM vs. STATIC PRESSURE WC |     |      |      |      |
|-------|---------|----------------------|--------|---------------------|------------------------------------|-----|------|------|------|
|       |         |                      |        |                     | 0"                                 | .5" | 1.0" | 1.5" | 2.0" |
| XP151 | 23010-1 | 4"                   | 45-60  | 1.4                 | 150                                | 115 | 69   |      | -    |
| XP201 | 23011-1 | 4"                   | 45-66  | 1.8                 | 112                                | 95  | 70   | 40   | -    |
| XR261 | 23019-1 | 6"                   | 67-117 | 1.7                 | 217                                | 149 | 87   | 27   | -    |