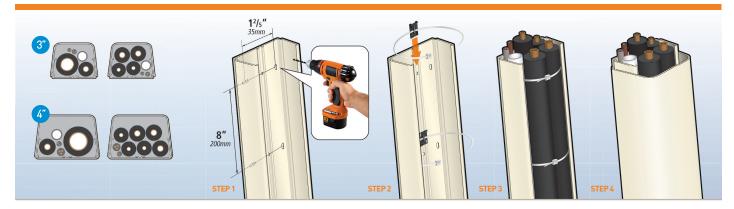

۲

# Easy Lineset Duct Sauermann® For mini splits and conventional split systems

۲

Use our duct range to protect the linesets against deterioration due to climatic conditions.

### Key features

- Impact resistant
- UV resistant
- Wide temperature range
- Snap together / Quick and easy
- Removable protective film (Ducts Only)
- Less time & Labor costs
  - One person can quickly and easily install
  - Unique clips & tie wraps keep tubing in place during installation

## Easy install



### Easy Lineset Duct Kit Everything you need for a typical job

in one convenient kit!

Available in 3" and 4" sizes

#### SAUERMANN PART #S

ED3000SIUS00 3" size Duct Kit ED4000SIUS00 4" size Duct Kit



WWW.SAUERMANN.US

### Duct and Accessories



۲

۲

۲

۲