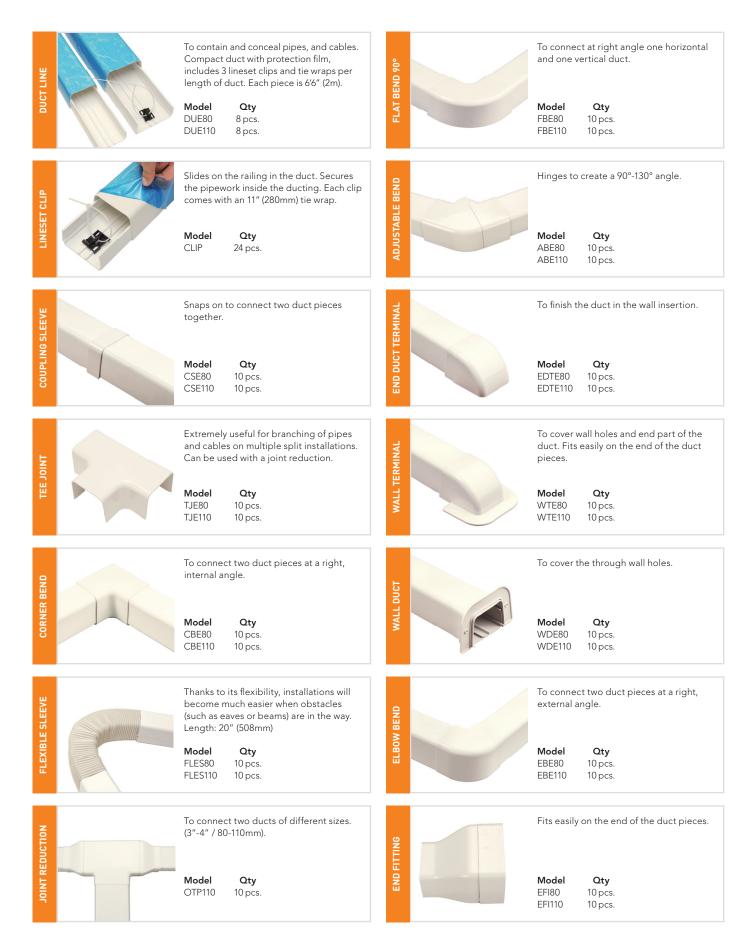

۲

# Easy Lineset Duct Sauermann® For mini splits and conventional split systems

۲

Use our duct range to protect the linesets against deterioration due to climatic conditions.

### Key features

- Impact resistant
- UV resistant
- Wide temperature range
- Snap together / Quick and easy
- Removable protective film (Ducts Only)
- Less time & Labor costs
  - One person can quickly and easily install
  - Unique clips & tie wraps keep tubing in place during installation

## Easy install



### Easy Lineset Duct Kit Everything you need for a typical job

in one convenient kit!

Available in 3" and 4" sizes

#### SAUERMANN PART #S

ED3000SIUS00 3" size Duct Kit ED4000SIUS00 4" size Duct Kit



WWW.SAUERMANN.US

### Duct and Accessories



۲

۲

۲

۲