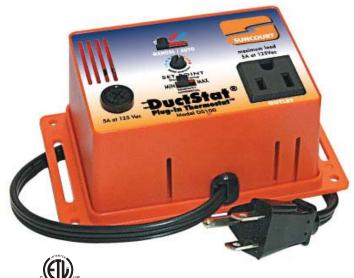

## PLUG-IN TEMPERATURE SENSITIVE SWITCH

The DuctStat® Plug-In Temperature Sensitive Switch™ will turn a device on or off due to temperature rise or temperature fall from the user adjustable set point.

- Automatically activates Suncourt fans with winter heating and summer air conditioning
- Controls various devices including Suncourt® fans, alarms, heat lamps, lights, louvers, etc.
- Adjustable temperature range: 45°F (4°C) to 110°F (43°C)
- Mounts on duct to control Suncourt® fans or wall mount for ambient room control
- Sensitive electronic circuit
- Plugs into 110V receptacle
- 5 Amp maximum load, replaceable 5 Amp fuse
- Min/Max switch for applications with small temperature differential
- 1 year limited warranty