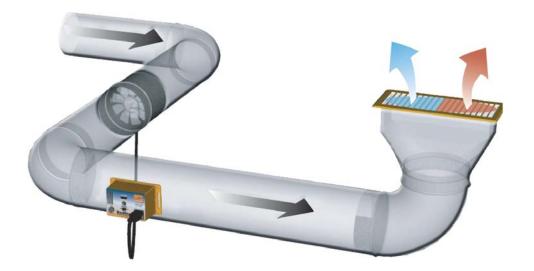

## PLUG-IN TEMPERATURE SENSITIVE SWITCH

The DuctStat® Plug-In Temperature Sensitive Switch™ will turn a device on or off due to temperature rise or temperature fall from the user adjustable set point.

- Automatically activates Suncourt fans with winter heating and summer air conditioning
- Controls various devices including Suncourt® fans, alarms, heat lamps, lights, louvers, etc.
- Adjustable temperature range: 45°F (4°C) to 110°F (43°C)
- Mounts on duct to control Suncourt® fans or wall mount for ambient room control
- Sensitive electronic circuit
- Plugs into 110V receptacle
- 5 Amp maximum load, replaceable 5 Amp fuse
- Min/Max switch for applications with small temperature differential
- 1 year limited warranty