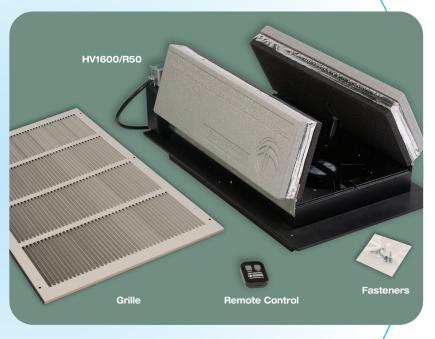

HV1600/R50

320 Main Street • Buzzards Bay, MA 02532 508-759-4660 / 800-222-5932 / Fax 508-759-6001

Package Includes: Grille, Remote Control, Fasteners and HV1600/R50 Fan