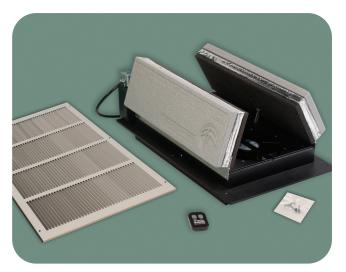

HV1600/R50

# The WHOLE HOUSE FAN

## on the market with R50 Vacuum Insulated Panel (VIP) Doors

#### MODEL HV1600/R50

Energy Efficient

Easy Installation
No Maintenance
Mechanically Sealed
Doors Insulated to R50

Horizontal or Vertical Installation

Fits 16" or 24" On Center Joists
No Joist Cutting Necessary
3 Year Limited Warranty
Assembled in the USA
Two Speed Remote Controlled
1150/1600 CFM
6' Line Cord
Low Profile



#### HV1600/R50 Whole House Fan

The HV1600/R50 is an innovative design in whole house cooling. The system is engineered to efficiently reduce the indoor temperature of your home by introducing cooler outside air.







320 Main Street • Buzzards Bay, MA 02532 508-759-4660 / 800-222-5932 / Fax 508-759-6001



Package Includes: Grille, Remote Control, Fasteners and HV1600/R50 Fan



#### **R50 Insulation Specifications**

- R50 VIP "Vacuum Insulation Panel"
- At 50R/inch (Thermal Conductivity 0.020 BTU-in/ft<sup>2</sup>-hr-F or 2.88 mW/m-K), it is a leader in performance
- At 0.05 torr (0.065 mbar) 75F Mean Temperature
- Test Method ASTM C518-93



HV1600/R50 Fan shown with OPTIONAL Insulation Barrier

### SPECIFICATIONS

| Electrical:                         |                                                          |
|-------------------------------------|----------------------------------------------------------|
| Voltage                             | 115 VAC 60Hz                                             |
| Power                               | High Speed 230 WATTS<br>Low Speed 207 WAT