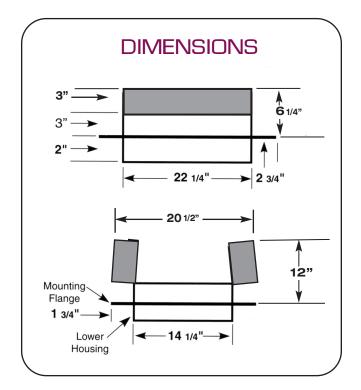

### SPECIFICATIONS

| Electrical:                         |                                                          |
|-------------------------------------|----------------------------------------------------------|
| Voltage                             | 115 VAC 60Hz                                             |
| Power                               | High Speed 230 WATTS<br>Low Speed 207 WATTS              |
| Air Flow                            | High Speed 1600 CFM<br>Low Speed 1150 CFM                |
| Operation                           | 30 Second Door Delay Before<br>Fans Start                |
| Insulation Value of<br>Closed Doors | R50                                                      |
| Weights                             | Whole House Fan: 28 Lbs.<br>Shipping Package: 40 Lbs.    |
| Rough Opening                       | 14 1/2" x 22 1/2"                                        |
| Interior Grille                     | Outside Dimensions:<br>15 3/4" x 25 3/4"<br>Color: White |
| Attic Ventilation<br>Requirements   | 5 square feet.                                           |