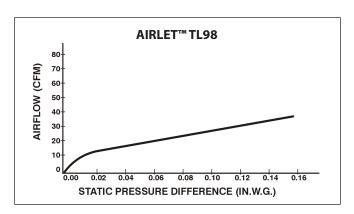

## **DESCRIPTION**

The AIRLET™TL98 manually adjustable fresh air inlet incorporates a unique, variable, precision-control damper that provides superior comfort control for the user. The damper is manually adjusted using a discreet slide control accessible from behind the front cover, which prevents unwanted tampering.