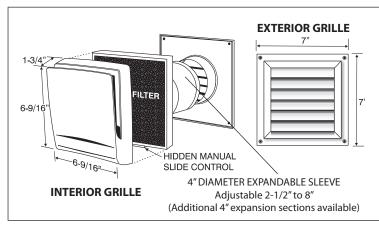

The interior grille is both attractive and multi-functional. The slightly arched grille face and horizontal lower slot take advantage of air currents to provide condensation protection. The superior air-distribution pattern ensures draft-free performance.

Every AIRLET™TL98 includes an expandable wall sleeve, an exterior louver, and a permanent, washable filter that is easily accessible for cleaning. The white color blends well with any decor, and the unit can be cleaned with a damp cloth. Pollen filters and soundabsorbing wall sleeves are also available.

BACK SIDE OF INTERIOR GRILLE

| UNITS & ACCESSORIES |                                                 |
|---------------------|-------------------------------------------------|
| P/N: 13 550         | AIRLET™ TL98 Complete (4"-8" Sleeve)            |
| P/N: 13 201         | 4" Sleeve Expansion Section                     |
| P/N: 13 102         | Pollen Filter (Optional)                        |
| P/N: 13 101         | Standard Filter (Replacement)                   |
| P/N: 13 552-12      | Sound-Absorbing Sleeve (For walls 5"-12" thick) |