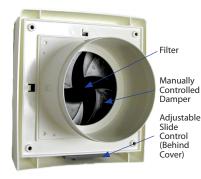

## **DESCRIPTION**

The AIRLET™TL98 manually adjustable fresh air inlet incorporates a unique, variable, precision-control damper that provides superior comfort control for the user. The damper is manually adjusted using a discreet slide control accessible from behind the front cover, which prevents unwanted tampering.

Every AIRLET™TL98 includes an expandable wall sleeve, an exterior louver, and a permanent, washable filter that is easily accessible for cleaning. The white color blends well with any decor, and the unit can be cleaned with a damp cloth. Pollen filters and soundabsorbing wall sleeves are also available.