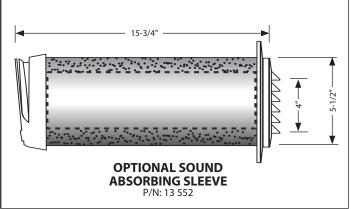

Every AIRLET™TL98 includes an expandable wall sleeve, an exterior louver, and a permanent, washable filter that is easily accessible for cleaning. The white color blends well with any decor, and the unit can be cleaned with a damp cloth. Pollen filters and soundabsorbing wall sleeves are also available.

BACK SIDE OF INTERIOR GRILLE

| UNITS & ACCESSORIES |                                                 |
|---------------------|-------------------------------------------------|
| P/N: 13 550         | AIRLET™ TL98 Complete (4"-8" Sleeve)            |
| P/N: 13 201         | 4" Sleeve Expansion Section                     |
| P/N: 13 102         | Pollen Filter (Optional)                        |
| P/N: 13 101         | Standard Filter (Replacement)                   |
| P/N: 13 552-12      | Sound-Absorbing Sleeve (For walls 5"-12" thick) |