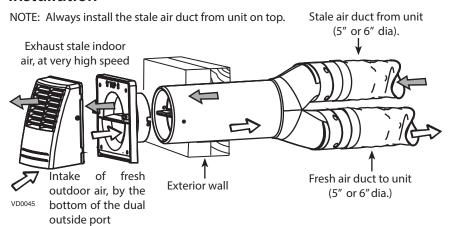

### Installation

The revolutionary design of the Dual Exterior Hood Kit simplifies the installation because there is only one hole to cut in the exterior wall. In fact, every installer knows that locating efficiently one outside port is easier (and faster) than locating two. And moreover, there is almost no cross-contamination between the exhaust and intake airflows!