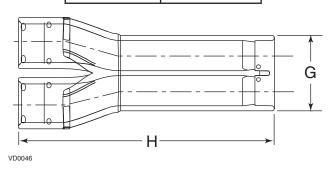

ke)



### Pressure drops (air exhaust)



### Dimensions of the Dual Outside Port Backplate

### **Dimensions of the Dual Outside Port**

| Α                                        | В           | С            | D          |
|------------------------------------------|-------------|--------------|------------|
| 8 <sup>3</sup> / <sub>8</sub> " (214 mm) | 9" (231 mm) | 3/4" (19 mm) | 3" (76 mm) |

| Α                                        | В          | E                          | F                          |
|------------------------------------------|------------|----------------------------|----------------------------|
| 8 <sup>3</sup> / <sub>8</sub> " (214 mm) | 9"(231 mm) | 1 <sup>7</sup> /8" (48 mm) | 3 <sup>5</sup> /8" (92 mm) |









### **Dimensions of the Transition**







### Installation



### Specifications and ratings

- Part number: TYIK1
- Material for transition:
   Expanded polystyrene,
   Grade 54 (building material)
- Material for dual outside port: White polypropylene
- · Contamination rate:
  - 3.2% between stale air to outdoors and fresh air from outdoors

| Submitted by: |               | Date:    | Project:    |
|---------------|---------------|----------|-------------|
| Quantity:     | Model number: | Remarks: | Location:   |
|               |               |          | Architect:  |
|               |               |          | Engineer:   |
|               |               |          | Contractor: |