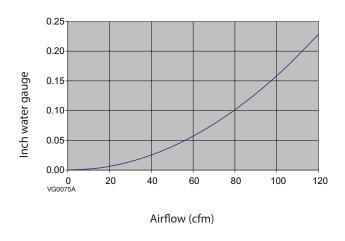

that have a flow rate of less than 110 CFM (0.4 in. w.g.): the Dual Exterior Hood Kit.

- Only one 6" diameter hole in the exterior wall
- · Aesthetic white polypropylene dual outside port
- Transition fits both 5" or 6" diameter insulated flexible ducts
- · Hardware included
- Light materials, handy design
- · Outside connection performed in half of the time
- Complies with ASHRAE 62.2-2016

The revolutionary design of the Dual Exterior Hood Kit simplifies the installation because there is only one hole to cut in the exterior wall. In fact, every installer knows that locating efficiently one outside port is easier (and faster) than locating two. And moreover, there is almost no cross-contamination between the exhaust and intake airflows!

# Available at:

### Pressure drops (air intake)



### Pressure drops (air exhaust)



### Dimensions of the Dual Outside Port Backplate

### **Dimensions of the Dual Outside Port**

| Α                                        | В           | С            | D          |
|------------------------------------------|-------------|--------------|------------|
| 8 <sup>3</sup> / <sub>8</sub> " (214 mm) | 9" (231 mm) | 3/4" (19 mm) | 3" (76 mm) |

| Α                                        | В          | E                          | F                          |
|------------------------------------------|------------|----------------------------|----------------------------|
| 8 <sup>3</sup> / <sub>8</sub> " (214 mm) | 9"(231 mm) | 1 <sup>7</sup> /8" (48 mm) | 3 <sup>5</sup> /8" (92 mm) |









### **Dimensions of the Transition**







###