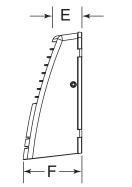

| Α                                        | В          | E                          | F                          |
|------------------------------------------|------------|----------------------------|----------------------------|
| 8 <sup>3</sup> / <sub>8</sub> " (214 mm) | 9"(231 mm) | 1 <sup>7</sup> /8" (48 mm) | 3 <sup>5</sup> /8" (92 mm) |