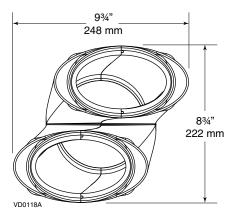

intake)



### Pressure drops (air exhaust)



### Dimensions of the Dual Outside Port Backplate

### **Dimensions of the Dual Outside Port**

| Α                                        | В           | С            | D          |
|------------------------------------------|-------------|--------------|------------|
| 8 <sup>3</sup> / <sub>8</sub> " (214 mm) | 9" (231 mm) | 3/4" (19 mm) | 3" (76 mm) |

| Α                                        | В          | E                          | F                          |
|------------------------------------------|------------|----------------------------|----------------------------|
| 8 <sup>3</sup> / <sub>8</sub> " (214 mm) | 9"(231 mm) | 1 <sup>7</sup> /8" (48 mm) | 3 <sup>5</sup> /8" (92 mm) |









### **Dimensions of the Transition**







### Installation



### Specifications and ratings

- Part number: TYIK1
- Material for transition:
   Expanded polystyrene,
   Grade 54 (building material)
- Material for dual outside port: White polypropylene
- · Contamination rate:
  - 3.2% between stale air to outdoors and fresh air from outdoors

| Submitted by: |               | Date:    | Project:    |
|---------------|---------------|----------|-------------|
| Quantity:     | Model number: | Remarks: | Location:   |
|               |               |          | Architect:  |
|               |               |          | Engineer:   |
|               |               |          | Contractor: |