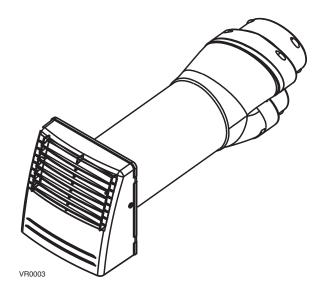

#### TWO EXTERNAL VENTS IN ONE!

Imagine... Only one hole to cut in the exterior wall to perform an outside connection for an HRV or ERV. Introducing the simplest way to perform the outside connection for units that have a flow rate of less than 110 CFM (0.4 in. w.g.): the Dual Exterior Hood Kit.

The revolutionary design of the Dual Exterior Hood Kit simplifies the installation because there is only one hole to cut in the exterior wall. In fact, every installer knows that locating efficiently one outside port is easier (and faster) than locating two. And moreover, there is almost no cross-contamination between the exhaust and intake airflows!