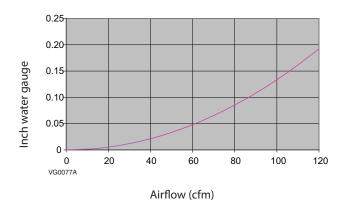

10 CFM (0.4 in. w.g.): the Dual Exterior Hood Kit.

- Only one 6" diameter hole in the exterior wall
- · Aesthetic white polypropylene dual outside port
- Transition fits both 5" or 6" diameter insulated flexible ducts
- · Hardware included
- Light materials, handy design
- · Outside connection performed in half of the time
- Complies with ASHRAE 62.2-2016

The revolutionary design of the Dual Exterior Hood Kit simplifies the installation because there is only one hole to cut in the exterior wall. In fact, every installer knows that locating efficiently one outside port is easier (and faster) than locating two. And moreover, there is almost no cross-contamination between the exhaust and intake airflows!

# Available at:

### Pressure drops (air intake)



### Pressure drops (air exhaust)



### Dimensions of the Dual Outside Port Backplate

### **Dimensions of the Dual Outside Port**

| Α                                        | В           | С            | D          |
|------------------------------------------|-------------|--------------|------------|
| 8 <sup>3</sup> / <sub>8</sub> " (214 mm) | 9" (231 mm) | 3/4" (19 mm) | 3" (76 mm) |

| Α                                        | В          | E                          | F                          |
|------------------------------------------|------------|----------------------------|----------------------------|
| 8 <sup>3</sup> / <sub>8</sub> " (214 mm) | 9"(231 mm) | 1 <sup>7</sup> /8" (48 mm) | 3 <sup>5</sup> /8" (92 mm) |









### **Dimensions of the Transition**







### Installation



### Specifications