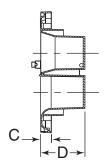

### Dimensions of the Dual Outside Port Backplate

### **Dimensions of the Dual Outside Port**

| Α                                        | В           | С            | D          |
|------------------------------------------|-------------|--------------|------------|
| 8 <sup>3</sup> / <sub>8</sub> " (214 mm) | 9" (231 mm) | 3/4" (19 mm) | 3" (76 mm) |