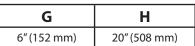

### **Dimensions of the Transition**

### **Dimensions of the Dual Outside Port**

| Α                                        | В           | С            | D          |
|------------------------------------------|-------------|--------------|------------|
| 8 <sup>3</sup> / <sub>8</sub> " (214 mm) | 9" (231 mm) | 3/4" (19 mm) | 3" (76 mm) |

| Α                                        | В          | E                          | F                          |
|------------------------------------------|------------|----------------------------|----------------------------|
| 8 <sup>3</sup> / <sub>8</sub> " (214 mm) | 9"(231 mm) | 1 <sup>7</sup> /8" (48 mm) | 3 <sup>5</sup> /8" (92 mm) |