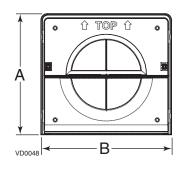

### Dimensions of the Dual Outside Port Backplate

### **Dimensions of the Dual Outside Port**

| Α                                        | В           | С            | D          |
|------------------------------------------|-------------|--------------|------------|
| 8 <sup>3</sup> / <sub>8</sub> " (214 mm) | 9" (231 mm) | 3/4" (19 mm) | 3" (76 mm) |