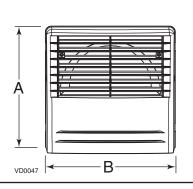

| Α                                        | В          | E                          | F                          |
|------------------------------------------|------------|----------------------------|----------------------------|
| 8 <sup>3</sup> / <sub>8</sub> " (214 mm) | 9"(231 mm) | 1 <sup>7</sup> /8" (48 mm) | 3 <sup>5</sup> /8" (92 mm) |