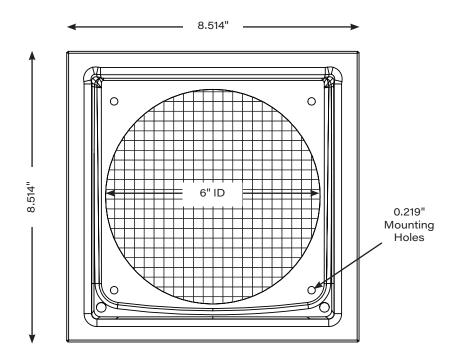

#### **Materials:**

- 26 Gauge Galvalume® Steel Housing
- 30 Gauge Galvalume® Steel Damper
- Polyester TGIC Powder Coating
  Removable Galvanized .025" Dia. Wire Screen

#### Features:

- Galvanized & Powder Coated Steel Construction
- Lightweight Damper and Heavier Frame
- Damper Opens Freely to 130°
- Four Built-in Mounting Holes