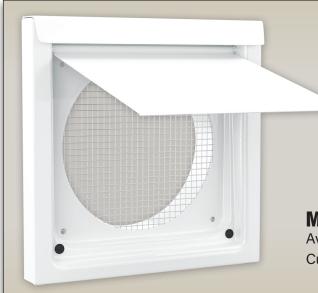

### **Model 6WVW**

Available in White (shown), Tan, Brown, and Black Custom RAL Match Colors Available for Large Projects.

#### **Materials:**

- 26 Gauge Galvalume® Steel Housing
- 30 Gauge Galvalume® Steel Damper
- Polyester TGIC Powder Coating
  Removable Galvanized .025" Dia. Wire Screen

#### Features:

- Galvanized & Powder Coated Steel Construction
- Lightweight Damper and Heavier Frame
- Damper Opens Freely to 130°
- Four Built-in Mounting Holes