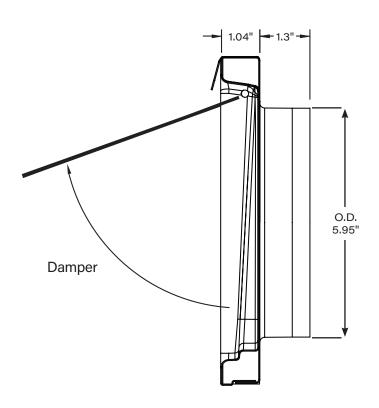

#### Features:

- Galvanized & Powder Coated Steel Construction
- Lightweight Damper and Heavier Frame
- Damper Opens Freely to 130°
- Four Built-in Mounting Holes