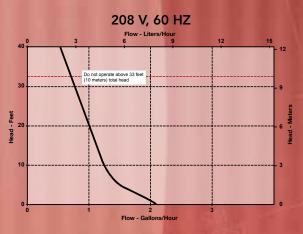

## **SPECIFICATIONS**

| Item<br>No. | Model<br>No. | Discharge<br>Size | Volts      | Hertz - | Gallons per Hour at 115/230 V, 60 Hz<br>Liters per Hour at 115/230 V, 60 Hz |             |             |            |              | Shut-Off  | Suction | Weight | Pump Dimensions    |
|-------------|--------------|-------------------|------------|---------|-----------------------------------------------------------------------------|-------------|-------------|------------|--------------|-----------|---------|--------|--------------------|
|             |              |                   |            |         | 0'<br>0.0 m                                                                 | 1'<br>0.3 m | 5'<br>1.5 m | 10'<br>3 m | 20'<br>6.1 m | Silut-Oil | Lift    | (lbs)  | (H x L x W in)     |
| 553510      | EC-1K        | 1/4"              | 115        | 60      | 2.65                                                                        | 2.5         | 1.8         | 1.5        | 1.2          | 33'       | 3'      | 1      | 4.1" x 1.8" x 2.4" |
| 553511      | EC-1K        | 1/4"              | 208* - 230 | 50/60   | 10                                                                          | 9.5         | 6.8         | 5.7        | 4.5          | 10 m      | .91 m   | 1      | 4.1" x 1.8" x 2.4" |
| Reservoir   |              |                   |            |         |                                                                             |             |             |            |              |           |         |        | 3.2" x 1.7" x 1.4" |

<sup>\* 208</sup> V has reduced flow rate

### Pump:

- Capacity 2.5 gph @ 1 ft (115 V and 230 V 60 Hz)
- Maximum Head 33 ft
- Suction Lift 3.3 ft
- Sound level 21 dB(A)\*
- Maximum water temperature 140 °F
- Ambient temperature range 32 °F 140 °F
- NC relay rated 8 A resistive 250 V alarm
- 1/4" I.D. pump discharge

## **PERFORMANCE DATA**

\*Tested under conditions assumed consistent with competitors' published sound ratings.

Form #996580 01/14