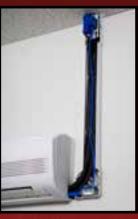

4 cm)
- 90° "elbow" for locating pump reservoir
- 31.5" (80 cm) straight line set cover
- Room inside Line Set Duct for 3/8" and 5/8" line set pipe
- Twist motion snap-lock clips and cable ties to secure the line set
- Pump enclosure and pump mounting bracket
- Wall fasteners included (to secure Line Set Duct to wall)
- Air conditioner trim and bracket for "finished" look
- Includes ceiling plate when pump enclosure not installed

Bracket desiged to isolate pump noise

84" pump power cord to support right-side or left-side installation

3 easy-to-install clips and ties to secure line-set

Hall effect sensors for reliable on, off, and overflow sensing

19<sup>3</sup>/<sub>4</sub>" long drain hose tube to support right-side or left-side installation

## Little GIANT.



## **INSTALLATION**









## **SPECIFICATIONS**

| Item<br>No. | Model<br>No. | Discharge<br>Size | Volts      | Hertz - | Gallons per Hour at 115/230 V, 60 Hz<br>Liters per Hour at 115/230 V, 60 Hz |             |             |            |              | Shut-Off  | Suction | Weight | Pump Dimensions    |
|-------------|--------------|-------------------|------------|---------|-----------------------------------------------------------------------------|-------------|-------------|------------|--------------|-----------|---------|--------|--------------------|
|             |              |                   |            |         | 0'<br>0.0 m                                                                 | 1'<br>0.3 m | 5'<br>1.5 m | 10'<br>3 m | 20'<br>6.1 m | Silut-Oil | Lift    | (lbs)  | (H x L x W