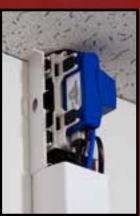

)
- 90° "elbow" for locating pump reservoir
- 31.5" (80 cm) straight line set cover
- Room inside Line Set Duct for 3/8" and 5/8" line set pipe
- Twist motion snap-lock clips and cable ties to secure the line set
- Pump enclosure and pump mounting bracket
- Wall fasteners included (to secure Line Set Duct to wall)
- Air conditioner trim and bracket for "finished" look
- Includes ceiling plate when pump enclosure not installed

Bracket desiged to isolate pump noise

84" pump power cord to support right-side or left-side installation

3 easy-to-install clips and ties to secure line-set

Hall effect sensors for reliable on, off, and overflow sensing

19<sup>3</sup>/<sub>4</sub>" long drain hose tube to support right-side or left-side installation

## Little GIANT.



## **INSTALLATION**









## **SPECIFICATIONS**

| Item<br>No. | Model<br>No. | Discharge<br>Size | Volts      | Hertz - | Gallons per Hour at 115/230 V, 60 Hz<br>Liters per Hour at 115/230 V, 60 Hz |             |             |            |              | Shut-Off  | Suction | Weight | Pump Dimensions    |
|-------------|--------------|-------------------|------------|---------|-----------------------------------------------------------------------------|-------------|-------------|------------|--------------|-----------|---------|--------|--------------------|
|             |              |                   |            |         | 0'<br>0.0 m                                                                 | 1'<br>0.3 m | 5'<br>1.5 m | 10'<br>3 m | 20'<br>6.1 m | Silut-Oil | Lift    | (lbs)  | (H x L x W in)