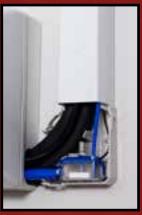

cm)
- 90° "elbow" for locating pump reservoir
- 31.5" (80 cm) straight line set cover
- Room inside Line Set Duct for 3/8" and 5/8" line set pipe
- Twist motion snap-lock clips and cable ties to secure the line set
- Pump enclosure and pump mounting bracket
- Wall fasteners included (to secure Line Set Duct to wall)
- Air conditioner trim and bracket for "finished" look
- Includes ceiling plate when pump enclosure not installed

Bracket desiged to isolate pump noise

84" pump power cord to support right-side or left-side installation

3 easy-to-install clips and ties to secure line-set

Hall effect sensors for reliable on, off, and overflow sensing

19<sup>3</sup>/<sub>4</sub>" long drain hose tube to support right-side or left-side installation

## Little GIANT.



## **INSTALLATION**









## **SPECIFICATIONS**

| Item<br>No. | Model<br>No. | Discharge<br>Size | Volts      | Hertz - | Gallons per Hour at 115/230 V, 60 Hz<br>Liters per Hour at 115/230 V, 60 Hz |             |             |            |              | Shut-Off  | Suction | Weight | Pump Dimensions    |
|-------------|--------------|-------------------|------------|---------|-----------------------------------------------------------------------------|-------------|-------------|------------|--------------|-----------|---------|--------|--------------------|
|             |              |                   |            |         | 0'<br>0.0 m                                                                 | 1'<br>0.3 m | 5'<br>1.5 m | 10'<br>3 m | 20'<br>6.1 m | Silut-Oil | Lift    | (lbs)  | (H x L x W i