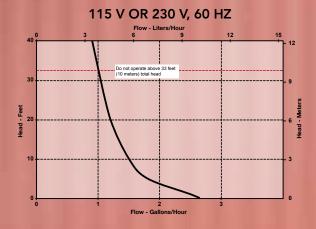

## **SPECIFICATIONS**

| Item<br>No. | Model<br>No. | Discharge<br>Size | Volts      | Hertz - | Gallons per Hour at 115/230 V, 60 Hz<br>Liters per Hour at 115/230 V, 60 Hz |             |             |            |              | Shut-Off  | Suction | Weight | Pump Dimensions    |
|-------------|--------------|-------------------|------------|---------|-----------------------------------------------------------------------------|-------------|-------------|------------|--------------|-----------|---------|--------|--------------------|
|             |              |                   |            |         | 0'<br>0.0 m                                                                 | 1'<br>0.3 m | 5'<br>1.5 m | 10'<br>3 m | 20'<br>6.1 m | Silut-Oil | Lift    | (lbs)  | (H x L x W in)     |
| 553510      | EC-1K        | 1/4"              | 115        | 60      | 2.65                                                                        | 2.5         | 1.8         | 1.5        | 1.2          | 33'       | 3'      | 1      | 4.1" x 1.8" x 2.4" |
| 553511      | EC-1K        | 1/4"              | 208* - 230 | 50/60   | 10                                                                          | 9.5         | 6.8         | 5.7        | 4.5          | 10 m      | .91 m   | 1      | 4.1" x 1.8" x 2.4" |
| Reservoir   |              |                   |            |         |                                                                             |             |             |            |              |           |         |        | 3.2" x 1.7" x 1.4" |

<sup>\* 208</sup> V has reduced flow rate

### Pump:

- Capacity 2.5 gph @ 1 ft (115 V and 230 V 60 Hz)
- Maximum Head 33 ft
- Suction Lift 3.3 ft
- Sound level 21 dB(A)\*
- Maximum water temperature 140 °F
- Ambient temperature range 32 °F 140 °F
- NC relay rated 8 A resistive 250 V alarm
- 1/4" I.D. pump discharge

## **PERFORMANCE DATA**

\*Tested under conditions assumed consistent with competitors' published sound ratings.

Form #996580 01/14