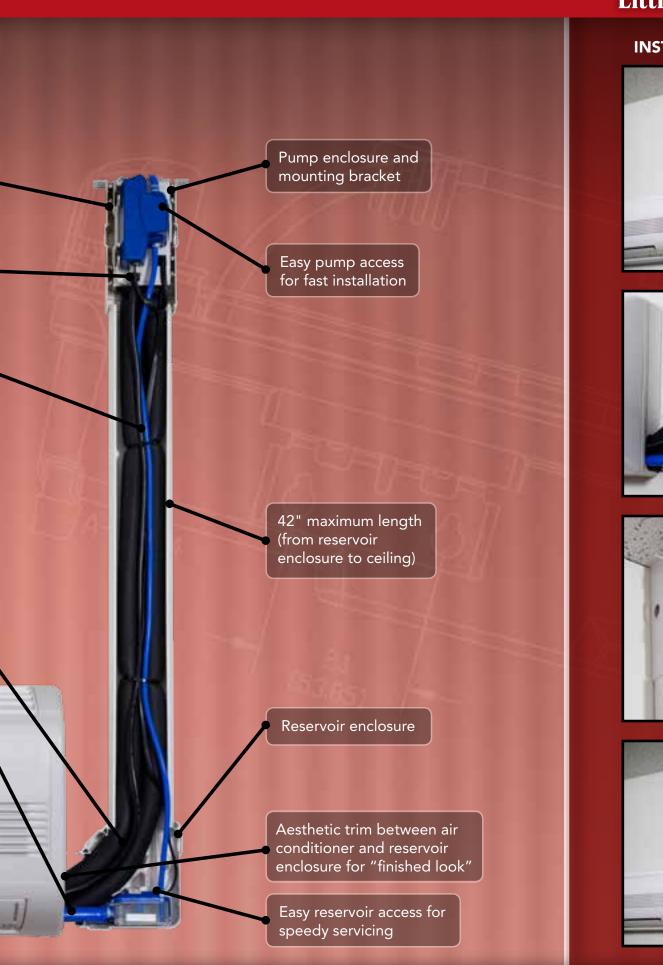

# **EC-1K Series**

EC-1K is a special version of the unique EC-1 mini condensate pump that includes Line Set covers for mounting the pump on the interior wall, next to the indoor ductless mini split air conditioner. The product can be easily and quickly installed on either the rightor left-side of the air conditioner. The Line Set cover provides dedicated positions for mounting the pump and reservoir in secure and easy to service locations. Room is provided inside the duct for the Line Set and electrical wiring. Generous room is provided in the lower "elbow" portion of the duct to easily bend and fit the Line Set pipes. The design isolates the EC-1 pump to maintain its low noise performance specification.

## Line set kit

- Right- or left-side installation options
- 2.1" x 3.0" (5.3 cm x 7.6 cm) Line Set Duct inside dimension
- 19.7" (50 cm) drain hose tubing
- Detachable power cord 84" (213.4 cm)
- 90° "elbow" for locating pump reservoir
- 31.5" (80 cm) straight line set cover
- Room inside Line Set Duct for 3/8" and 5/8" line set pipe
- Twist motion snap-lock clips and cable ties to secure the line set
- Pump enclosure and pump mounting bracket
- Wall fasteners included (to secure Line Set Duct to wall)
- Air conditioner trim and bracket for "finished" look
- Includes ceiling plate when pump enclosure not installed

Bracket desiged to isolate pump noise

84" pump power cord to support right-side or left-side installation

3 easy-to-install clips and ties to secure line-set

Hall effect sensors for reliable on, off, and overflow sensing

19<sup>3</sup>/<sub>4</sub>" long drain hose tube to support right-side or left-side installation