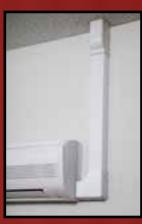

# **EC-1K Series**

EC-1K is a special version of the unique EC-1 mini condensate pump that includes Line Set covers for mounting the pump on the interior wall, next to the indoor ductless mini split air conditioner. The product can be easily and quickly installed on either the rightor left-side of the air conditioner. The Line Set cover provides dedicated positions for mounting the pump and reservoir in secure and easy to service locations. Room is provided inside the duct for the Line Set and electrical wiring. Generous room is provided in the lower "elbow" portion of the duct to easily bend and fit the Line Set pipes. The design isolates the EC-1 pump to maintain its low noise performance specification.

## EC-1K CONDENSATE PUMP

## Line set kit

- Right- or left-side installation options
- 2.1" x 3.0" (5.3 cm x 7.6 cm) Line Set Duct inside dimension
- 19.7" (50 cm) drain hose tubing
- Detachable power cord 84" (213.4 cm)
- 90° "elbow" for locating pump reservoir
- 31.5" (80 cm) straight line set cover
- Room inside Line Set Duct for 3/8" and 5/8" line set pipe
- Twist motion snap-lock clips and cable ties to secure the line set
- Pump enclosure and pump mounting bracket
- Wall fasteners included (to secure Line Set Duct to wall)
- Air conditioner trim and bracket for "finished" look
- Includes ceiling plate when pump enclosure not installed

Bracket desiged to isolate pump noise

84" pump power cord to support right-side or left-side installation

3 easy-to-install clips and ties to secure line-set

Hall effect sensors for reliable on, off, and overflow sensing

19<sup>3</sup>/<sub>4</sub>" long drain hose tube to support right-side or left-side installation