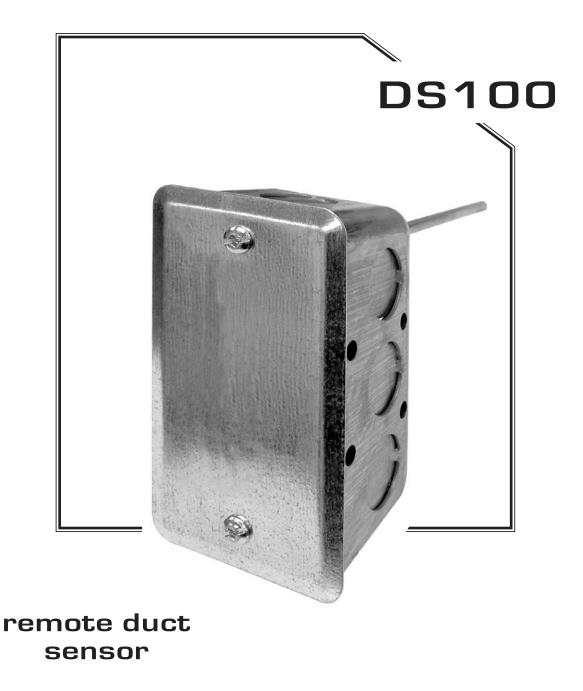

## specifications:

| description:   | Duct sensor for remote temperature reading. Must be used with a tem-<br>perature controller PTA or a X-200 from Neptronic |
|----------------|---------------------------------------------------------------------------------------------------------------------------|
| sensor:        | NTC (negative temperature coefficient)                                                                                    |
| curve:         | A                                                                                                                         |
| tolerance:     | ± 2°C to 35°C (35° to 95°F)                                                                                               |
| encapsulation: | black epoxy                                                                                                               |
| leads:         | AWG 28, Ag/cu, Kynar 460<br>white/white, 2 conductors twisted                                                             |