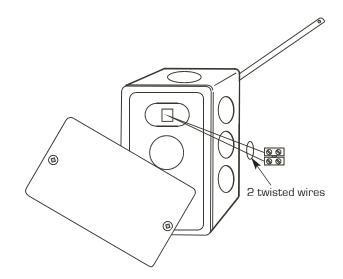

## specifications:

| description:   | Duct sensor for remote temperature reading. Must be used with a tem-<br>perature controller PTA or a X-200 from Neptronic |
|----------------|---------------------------------------------------------------------------------------------------------------------------|
| sensor:        | NTC (negative temperature coefficient)                                                                                    |
| curve:         | A                                                                                                                         |
| tolerance:     | ± 2°C to 35°C (35° to 95°F)                                                                                               |
| encapsulation: | black epoxy                                                                                                               |
| leads:         | AWG 28, Ag/cu, Kynar 460<br>white/white, 2 conductors twisted                                                             |