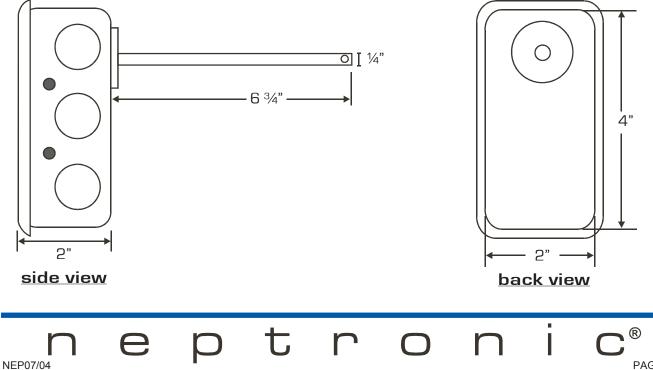

## specifications:

| description:   | Duct sensor for remote temperature reading. Must be used with a tem-<br>perature controller PTA or a X-200 from Neptronic |
|----------------|---------------------------------------------------------------------------------------------------------------------------|
| sensor:        | NTC (negative temperature coefficient)                                                                                    |
| curve:         | A                                                                                                                         |
| tolerance:     | ± 2°C to 35°C (35° to 95°F)                                                                                               |
| encapsulation: | black epoxy                                                                                                               |
| leads:         | AWG 28, Ag/cu, Kynar 460<br>white/white, 2 conductors twisted                                                             |