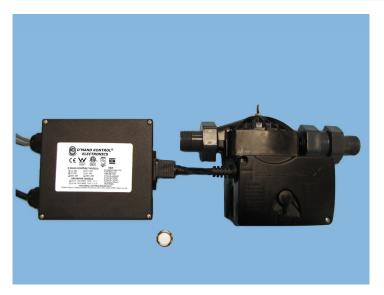

## TECHNICAL DATA

FLOW RANGE 0-18 GPM

**HEAD RANGE** 0-17 feet

**MOTORS** 2-Pole Single Phase

MIN. FLUID TEMPERATURE 36° F

MAX. FLUID TEMPERATURE 230° F

MAX. WORKING PRESSURE 145 PSI.

**CONNECTORS** Male Adaptors (with 3/4" Composite MIP shown in picture)

HP MAX SPEED .116 hp

VOLTAGE (max. spd.) 115v/87 watts/.75 Amps

**APPROX. SHIP WEIGHT 8 LBS** 