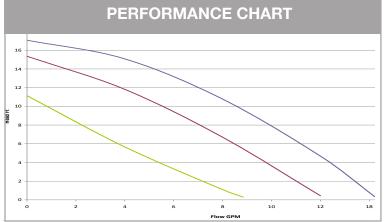

## TECHNICAL DATA

FLOW RANGE 0-18 GPM

**HEAD RANGE** 0-17 feet

**MOTORS** 2-Pole Single Phase

MIN. FLUID TEMPERATURE 36° F

MAX. FLUID TEMPERATURE 230° F

MAX. WORKING PRESSURE 145 PSI.

**CONNECTORS** Male Adaptors (with 3/4" Composite MIP shown in picture)