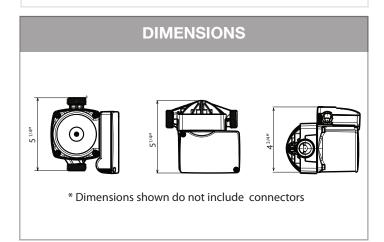

## C3-100 ACT D'MAND KONTROLS® Systems



## **SUBMITTAL DATA** JOB/CUSTOMER: SUBMITTED BY: **ENGINEER:** APPROVED BY:

CONTRACTOR: ORDER NO:

SPECIFICATION REF:



| NOMENCLATURE |           |
|--------------|-----------|
| C            | Composite |
| 3            | 3- Speed  |
| 100          | Series    |



## TECHNICAL DATA

FLOW RANGE 0-18 GPM

**HEAD RANGE** 0-17 feet

**MOTORS** 2-Pole Single Phase

MIN. FLUID TEMPERATURE 36° F

MAX. FLUID TEMPERATURE 230° F

MAX. WORKING PRESSURE 145 PSI.

**CONNECTORS** Male Adaptors (with 3/4" Composite MIP shown in picture)

HP MAX SPEED .116 hp

VOLTAGE (max. spd.) 115v/87 watts/.75 Amps

**APPROX. SHIP WEIGHT 8 LBS**