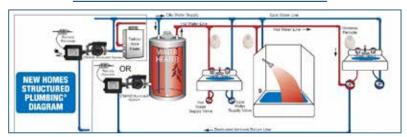

ilable
- Hardwired Rocker Switch Model HWRS-LED Available in Non-LED
- Hardwired Motion Sensor Model HWMSRB-PW
- Wireless Motion Sensor (Wall or Ceiling Mount) Model WMSRB-BT
- Bluetooth Receiver For Smartphone Applications Model REC-BT
- Bluetooth Wireless Transmitter Model WT-BT
- Bluetooth Smartphone App - Free download Access from anywhere in the home

### Why Save Water?:

Lake Mead Reservoir in Nevada, like much of the country is struggling from extreme drought. ACT D'MAND<sup>®</sup> can put a dent in this.





## Select Your Installation:

**1. Loop or Direct Return Line** Installs at your water heaters: tank, tankless or heat pumps





2. Under Sink Installs at the furthest fixture where no loop or return line is available - Requires power





# New Homes Structured Plumbing®



# **Existing Homes Structured Plumbing®**



The SMART Way To Kontrol™ Hot Water Delivery!

800.200.1956

www.GotHotWater.com