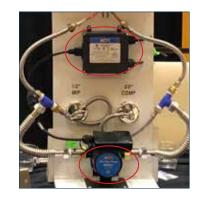

## Select Your Installation:

**1. Loop or Direct Return Line** Installs at your water heaters: tank, tankless or heat pumps

2. Under Sink Installs at the furthest fixture where no loop or return line is available - Requires power