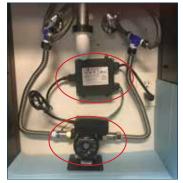

## Select Your Installation:

**1. Loop or Direct Return Line** Installs at your water heaters: tank, tankless or heat pumps

2. Under Sink Installs at the furthest fixture where no loop or return line is available - Requires power