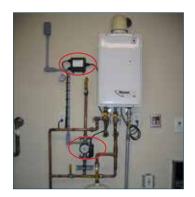

## Select Your Installation:

**1. Loop or Direct Return Line** Installs at your water heaters: tank, tankless or heat pumps

2. Under Sink Installs at the furthest fixture where no loop or return line is available - Requires power