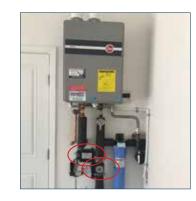

## Select Your Installation:

**1. Loop or Direct Return Line** Installs at your water heaters: tank, tankless or heat pumps

2. Under Sink Installs at the furthest fixture where no loop or return line is available - Requires power