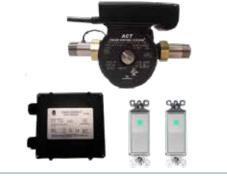

#### **Optional Accessories**

- Hardwired LED Button Model HWB-LED-S Non-LED available
- Hardwired Rocker Switch Model HWRS-LED Available in Non-LED
- Hardwired Motion Sensor Model HWMSRB-PW
- Wireless Motion Sensor (Wall or Ceiling Mount) Model WMSRB-BT
- Bluetooth Receiver For Smartphone Applications Model REC-BT
- Bluetooth Wireless Transmitter Model WT-BT
- Bluetooth Smartphone App - Free download Access from anywhere in the home