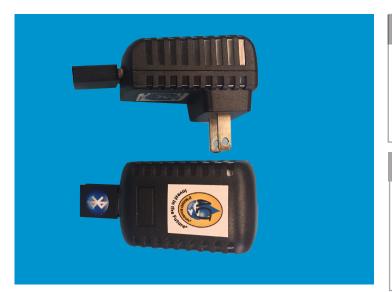

#### **DESCRIPTION**

The Wireless Bluetooth Repeater model is a Gen 2 secured version of our wireless activation system. This device will extend the range of the Bluetooth wireless devices and ensure that there are no false activations due to RF interference. The RPT - BT works with a family of compatible new secured Bluetooth activation devices, (WMSRB - BT, REC - BT, WT - BT, and RPT - BT). The RPT - BT receives a secured Bluetooth signal to the paired devices listed above and retransmits the signal for longer range. The RPT - BT is installed in a standard 110v outlet in the direction needed to extend the range of the Bluetooth devices up to a maximum of 50 - 70 feet.

#### **APPLICATIONS**

The RPT - BT is a range extender that is plugged in to a standard 110v outlet at a range of 50 - 70 feet from other paired and compatible Bluetooth D'MAND\* devices.

This is compatible ONLY with ACT Bluetooth designated products, (REC - BT, WT- BT, WMSRB - BT, RPT- BT). These are the only compatible devices.