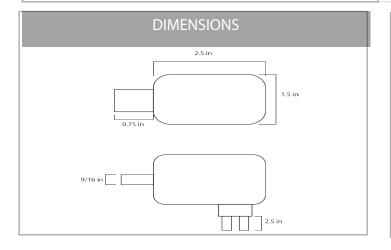

nal for longer range. The RPT - BT is installed in a standard 110v outlet in the direction needed to extend the range of the Bluetooth devices up to a maximum of 50 - 70 feet.

#### TECHNICAL DATA

OPERATING RANGE 50 - 70 feet

FREQUENCY 2.4 - 2.48MHZ

#### **APPLICATIONS**

The RPT - BT is a range extender that is plugged in to a standard 110v outlet at a range of 50 - 70 feet from other paired and compatible Bluetooth D'MAND\* devices.

This is compatible ONLY with ACT Bluetooth designated products, (REC - BT, WT- BT, WMSRB - BT, RPT- BT). These are the only compatible devices.

You can pair up to fifteen (15) ACT Bluetooth products (above) to each REC - BT Bluetooth receiver.

These are INDOOR USE ONLY and cannot be used in areas that may have direct exposure to water or extreme heat.



### WARRANTY

Accessories: Hard-Wired Buttons, Wireless Transmitters and Receivers, all Hard-Wired or Wireless Motion Sensors and Receivers: Warranty – (One Year from date of purchase) Labor is not included with Limited Warranty. In order to obtain services under this warranty, it is the responsibility of the purchaser to promptly notify the Company in writing and promptly deliver the item in question, delivery prepaid to the factory. The address for notification and delivery is ACT, Inc. D'MAND KONTROL® Systems, 3176 Pullman Street, Suite 119, Costa Mesa CA 92626. If the product or part in question contains no defects as covered in the warranty, the purchaser will be notified and billed for parts and labor charges in effect at the time of factory examination and repair.