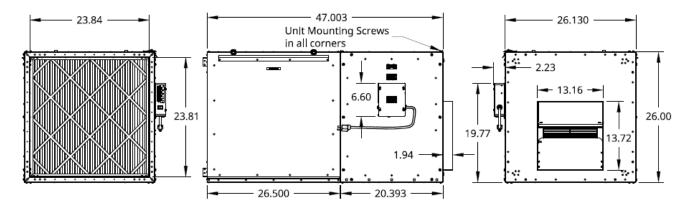

26.6" (WxHxL) 46 lbs<br>23.84"x23.84" (WxH) Inlet             |
| Filter Quality: | HEPA = H13 (99.95%, 1-2 year life)<br>Pr-Filter = MERV11 (2-3 months life)                       | Filter Size:               | HP = 23.3" x 23.3" x 11.5" (actual)<br>PF = 23.38"x 23.38"x3.75" (actual) |
| Construction:   | All Aluminum double wall<br>construction with steel inner<br>braces. Access panel on one side    | Insulation<br>R-Value:     | R-5                                                                       |
| Controller:     | Controller: Potentiometer in Fan Box (note: set it and forget it)                                |                            |                                                                           |



### AH4-CF-HEPA Air Handler Unit

#### **Unit Dimensions:**



### Fan Curve (fan only):



Volume (CFM with 00's omitted)



# AH4-CF-HEPA Air Handler Unit