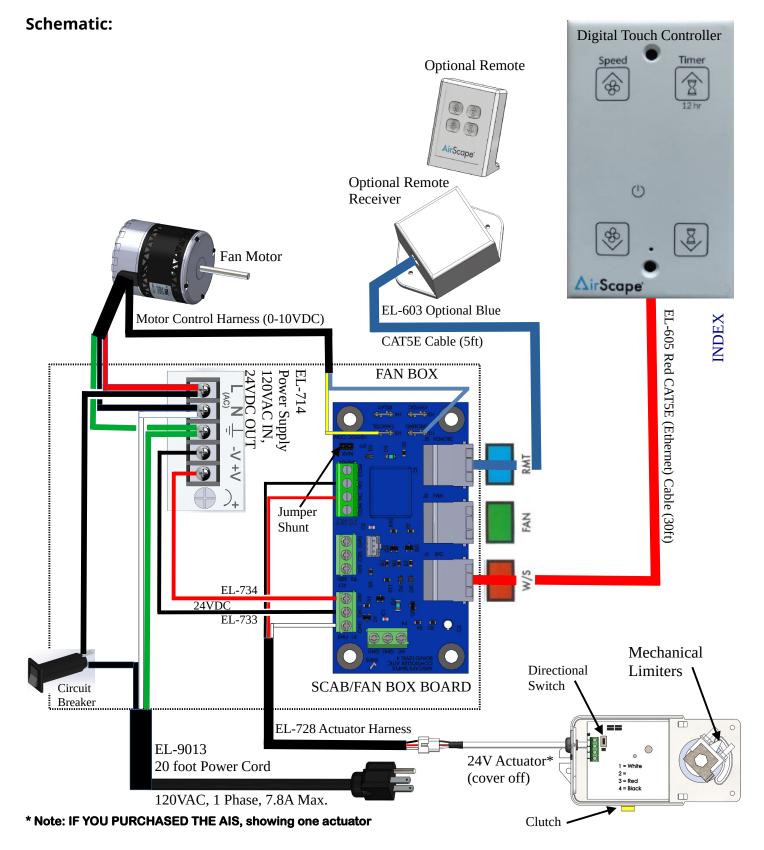

9.95%, 1-2 year life)<br>Pr-Filter = MERV11 (2-3 months life)                       | Filter Size:               | HP = 23.3" x 23.3" x 11.5" (actual)<br>PF = 23.38"x 23.38"x3.75" (actual) |
| Construction:   | All Aluminum double wall<br>construction with steel inner<br>braces. Access panel on one side    | Insulation<br>R-Value:     | R-5                                                                       |
| Controller:     | Controller: Potentiometer in Fan Box (note: set it and forget it)                                |                            |                                                                           |



### AH4-CF-HEPA Air Handler Unit

#### **Unit Dimensions:**



### Fan Curve (fan only):



Volume (CFM with 00's omitted)



# AH4-CF-HEPA Air Handler Unit