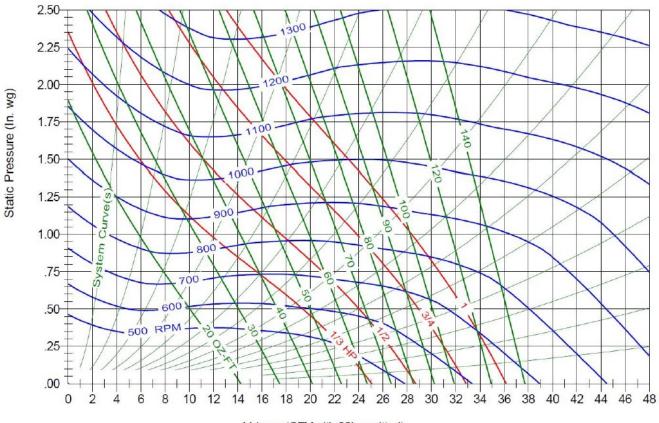

"x23.84" (WxH) Inlet             |
| Filter Quality: | HEPA = H13 (99.95%, 1-2 year life)<br>Pr-Filter = MERV11 (2-3 months life)                       | Filter Size:               | HP = 23.3" x 23.3" x 11.5" (actual)<br>PF = 23.38"x 23.38"x3.75" (actual) |
| Construction:   | All Aluminum double wall<br>construction with steel inner<br>braces. Access panel on one side    | Insulation<br>R-Value:     | R-5                                                                       |
| Controller:     | Controller: Potentiometer in Fan Box (note: set it and forget it)                                |                            |                                                                           |



### AH4-CF-HEPA Air Handler Unit

#### **Unit Dimensions:**



### Fan Curve (fan only):



Volume (CFM with 00's omitted)



# AH4-CF-HEPA Air Handler Unit