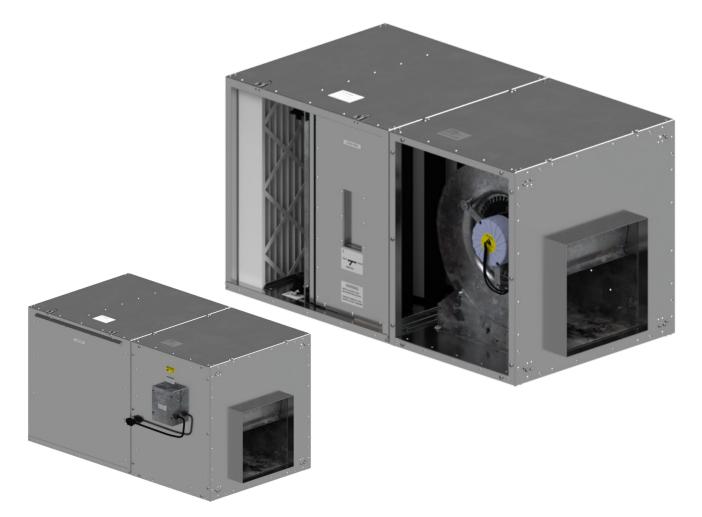

## AH4-CF-HEPA Air Handler Unit

| Fan:            | Canarm G12-10DD                                                                                  | Fan Size/Weight:           | 26.1"x26.1"x20.4" (WxHxL) 73 lbs                                          |
|-----------------|--------------------------------------------------------------------------------------------------|----------------------------|---------------------------------------------------------------------------|
| Motor:          | 1 HP ECM, 115VAC, 10VDC modulation.                                                              | Fan Outlet:                | 13.24"x13.72" (WxH)                                                       |
| Construction:   | All Aluminum double wall<br>construction with steel inner<br>braces. Access panels on both sides | Insulation<br>R-Value:     | R-5                                                                       |
| HEPA Filter:    | H13, 24"x24"x2" (nominal)<br>Double W cartridge filter                                           | Filter Box<br>Size/Weight: | 26.3"x26.3"x26.6" (WxHxL) 46 lbs<br>23.84"x23.84" (WxH) Inlet             |
| Filter Quality: | HEPA = H13 (99.95%, 1-2 year life)<br>Pr-Filter = MERV11 (2-3 months life)                       | Filter Size:               | HP = 23.3" x 23.3" x 11.5" (actual)<br>PF = 23.38"x 23.38"x3.75" (actual) |
| Construction:   | All Aluminum double wall<br>construction with steel inner<br>braces. Access panel on one side    | Insulation<br>R-Value:     | R-5                                                                       |
| Controller:     | Controller: Potentiometer in Fan Box (note: set it and forget it)                                |                            |                                                                           |