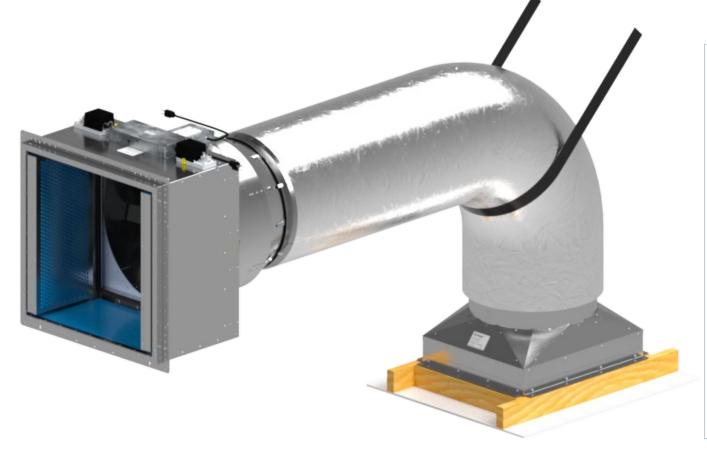

## **DVS-NF-D- DIRECT VENTING SYSTEM**

5208 CFM, 781W, 36-68 dBA, R5

A Direct Vent System with our <u>patented</u> 24" fan directly mounted on an acoustical box with a motorized doors (R5). The unit fits a 30"(W) x 29.375"(H) framed opening. An Acoustical duct and Gravity Air-Door with Grille is also provided. The included <u>Digital Touch Controller</u> controls 10 speeds allowing for harmonic and efficiency selection in your preference. This controller also includes a 12 hour timer and dims its indicator lights when left alone.