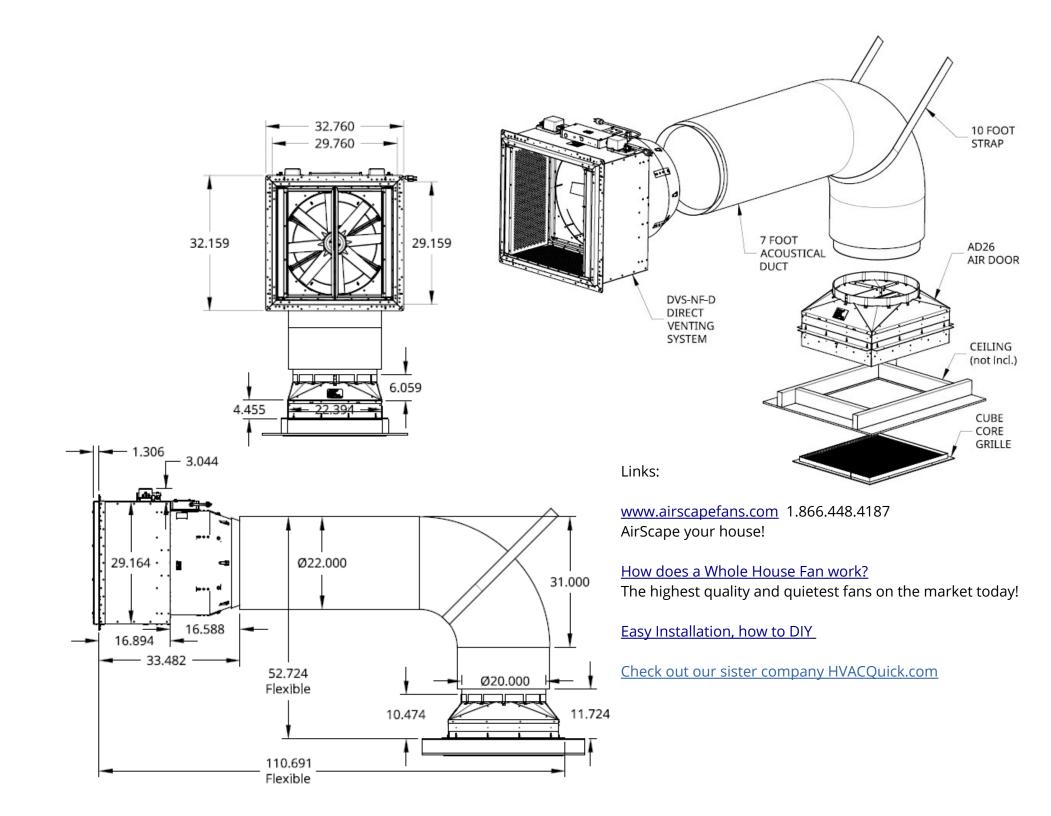

## **DVS-NF-D- DIRECT VENTING SYSTEM**

5208 CFM, 781W, 36-68 dBA, R5

A Direct Vent System with our <u>patented</u> 24" fan directly mounted on an acoustical box with a motorized doors (R5). The unit fits a 30"(W) x 29.375"(H) framed opening. An Acoustical duct and Gravity Air-Door with Grille is also provided. The included <u>Digital Touch Controller</u> controls 10 speeds allowing for harmonic and efficiency selection in your preference. This controller also includes a 12 hour timer and dims its indicator lights when left alone.