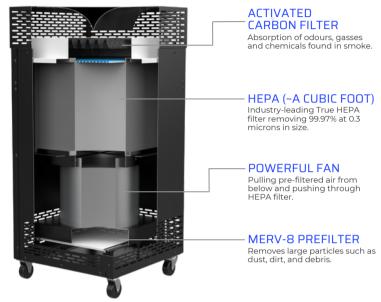

#### 99.97% Capture of Particulates

Scientifically proven and third-party tested to capture harmful particles, airborne viruses, and bacteria.

## **Portable Air Purification Designed to Accommodate All Indoor Settings and Workspaces**

| RECOMMENDED AREA COVERAGE | Rooms up to 1,400 square feet Classrooms, offices, small conference rooms, lobby, examination rooms, waiting areas |  |  |
|---------------------------|--------------------------------------------------------------------------------------------------------------------|--|--|
| CLEAN AIR DELIVERY RATE   | 80 up to 530 CFM                                                                                                   |  |  |
| FAN SPEED                 | 1,019 CFM                                                                                                          |  |  |
| AIR CHANGES PER HOUR      | <b>6.6 ACH</b> 2.84 ACH 600 square feet 1,400 square feet                                                          |  |  |
| PRIMARY FILTER            | True HEPA 99.97% @0.3u<br>Third-party tested & validated                                                           |  |  |
| SECONDARY FILTERS         | MERV-8 Prefilter Activated Carbon Filter                                                                           |  |  |
| SIZE/WEIGHT               | <b>50lbs</b> 16" x 36.5" x 16" (20kg) (3 ft tall)                                                                  |  |  |
| CONTROLS                  | Variable Fan Speed                                                                                                 |  |  |
| POWER REQUIREMENTS        | 120V / 1.9 amps / 60Hz                                                                                             |  |  |
| ELECTRICAL                | UL and CSA Standards                                                                                               |  |  |
| HOUSING MATERIAL          | Powder Coated Steel                                                                                                |  |  |
| WARRANTY                  | 3 Years                                                                                                            |  |  |