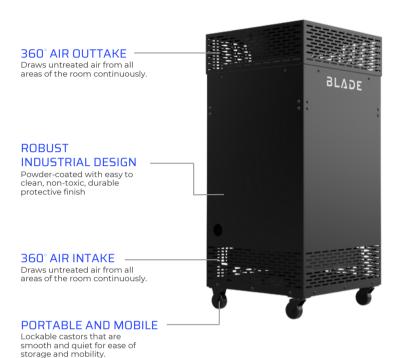

## Mobile, sleek, and quiet

Plug and play solution, operating at a softmoderate noise level with locking casters for ease of storage and mobility.

## **Portable Air Purification Designed to Accommodate All Indoor Settings and Workspaces**

| RECOMMENDED AREA COVERAGE | Rooms up to 1,400 square feet Classrooms, offices, small conference rooms, lobby, examination rooms, waiting areas |  |  |
|---------------------------|--------------------------------------------------------------------------------------------------------------------|--|--|
| CLEAN AIR DELIVERY RATE   | 80 up to 530 CFM                                                                                                   |  |  |
| FAN SPEED                 | 1,019 CFM                                                                                                          |  |  |
| AIR CHANGES PER HOUR      | <b>6.6 ACH</b> 2.84 ACH 600 square feet 1,400 square feet                                                          |  |  |
| PRIMARY FILTER            | True HEPA 99.97% @0.3u<br>Third-party tested & validated                                                           |  |  |
| SECONDARY FILTERS         | MERV-8 Prefilter Activated Carbon Filter                                                                           |  |  |
| SIZE/WEIGHT               | <b>50lbs</b> 16" x 36.5" x 16" (20kg) (3 ft tall)                                                                  |  |  |
| CONTROLS                  | Variable Fan Speed                                                                                                 |  |  |
| POWER REQUIREMENTS        | 120V / 1.9 amps / 60Hz                                                                                             |  |  |
| ELECTRICAL                | UL and CSA Standards                                                                                               |  |  |
| HOUSING MATERIAL          | Powder Coated Steel                                                                                                |  |  |
| WARRANTY                  | 3 Years                                                                                                            |  |  |