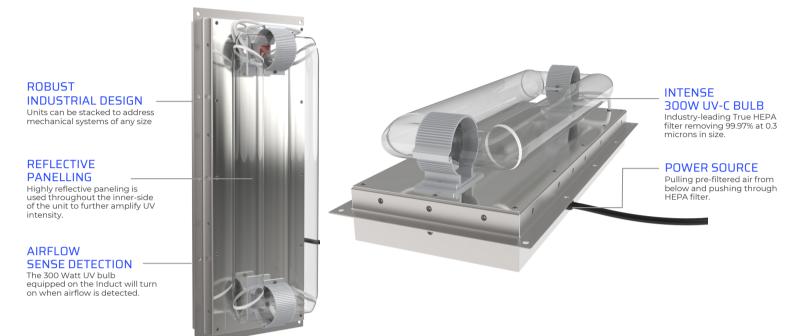

# **INDUCT 300W UVC TECHNOLOGY**

MADE IN CANADA \*

Designed to fit seamlessly within a new or existing HVAC system to sanitize the air as it flows through any size facilities. The 300 Watt UV bulb equipped on the Induct will turn on when airflow is detected. These units produce no ozone, and UVC bulbs have a 43,800 hour lifespan.

#### 99.9% Destruction of Microorganisms

Scientifically proven and third-party tested to deactivate and destroy 99.9% of airborne viruses. bacteria, and moulds.

#### **UL 2998 Certified**

Achieved UL 2998 certification and are safe for operation in environments that are sensitive to the production of harmful ozone.

#### Years of Maintenance Free Service

Featuring a five-year lamp life of continuous use with absolutely zero maintenance, minimizing ongoing facilities costs.