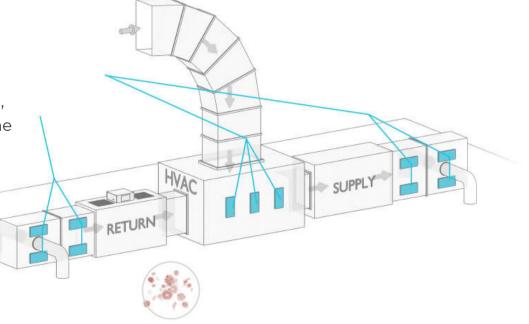

### **Entire Facility Protection**

Offers complete facility protection based on new or existing HVAC designs vs. stand-alone units that are designed to protect specific spaces.

# **EASE OF INSTALLATION**

Due to the wide-ranging operating temperature of the Induct 300W (-25°C to +100°C), this unit can be installed on the return, supply, or makeup air.