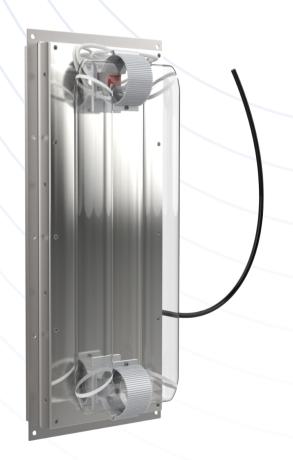

# **INDUCT 300W UVC TECHNOLOGY**

MADE IN CANADA \*

Designed to fit seamlessly within a new or existing HVAC system to sanitize the air as it flows through any size facilities. The 300 Watt UV bulb equipped on the Induct will turn on when airflow is detected. These units produce no ozone, and UVC bulbs have a 43,800 hour lifespan.

# **INDUCT 300W UVC TECHNOLOGY**

# **EASE OF INSTALLATION**

Due to the wide-ranging operating temperature of the Induct 300W (-25°C to +100°C), this unit can be installed on the return, supply, or makeup air.