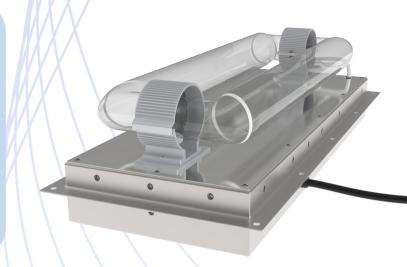

# **INDUCT 300W UVC TECHNOLOGY**

MADE IN CANADA \*

Designed to fit seamlessly within a new or existing HVAC system to sanitize the air as it flows through any size facilities. The 300 Watt UV bulb equipped on the Induct will turn on when airflow is detected. These units produce no ozone, and UVC bulbs have a 43,800 hour lifespan.

# **INDUCT 300W UVC TECHNOLOGY**

# **EASE OF INSTALLATION**

Due to the wide-ranging operating temperature of the Induct 300W (-25°C to +100°C), this unit can be installed on the return, supply, or makeup air.