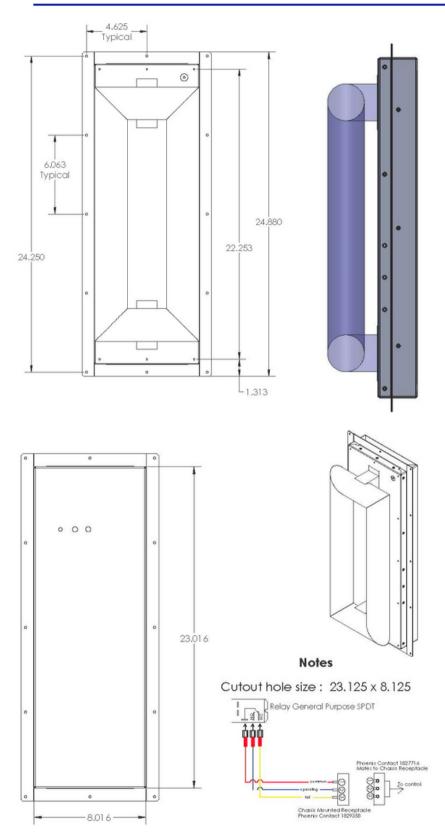

----------------------------------|
| Energy Consumption              | 3.5 Amp Max (420 Watt) @110V AC             |
| Weight                          | 15 lbs (7 kg)                               |
| Status Indicator                | Status, bulb life, alarm indicators         |
| Housing Material                | Aluminum                                    |
| Dimensions                      | 25"(H) x 10"(W) x 5.36"(D)                  |
| Electrical Safety Certification | cETLus Certified UL and CSA Standards       |
| Power Control                   | On/Off controller by fan power on/off cycle |
| Operating Temp Range            | -25C/+100C                                  |
| Recommended Airflow             | 500-1500 CFM                                |



# **DETAIL DRAWINGS**





### **WIRING DIAGRAM**