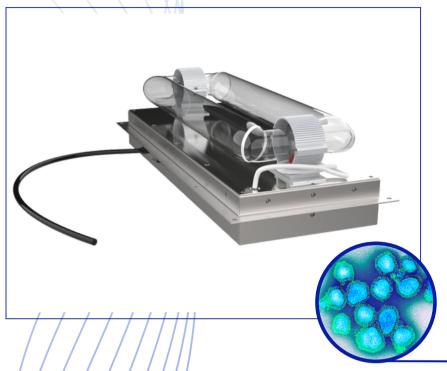

## **INDUCT 300W NO PS 110V**

#### **FEATURES**

No Ozone (UL2998 Certified) 5+ Year Lamp Life (43,800 hours) Hard Wire into fan for on/off 300 Watt Bulb

#### 99.9% DESTRUCTION OF MICROORGANISMS

Scientifically proven and third-party tested to destroy 99.9% of airborne viruses, bacteria, and molds.

### **SPECIFICATIONS**

| Power Requirements              | Single Phase, 110V AC 50/60 Hz              |
|---------------------------------|---------------------------------------------|
| Energy Consumption              | 3.5 Amp Max (420 Watt) @110V AC             |
| Weight                          | 15 lbs (7 kg)                               |
| Status Indicator                | Status, bulb life, alarm indicators         |
| Housing Material                | Aluminum                                    |
| Dimensions                      | 25"(H) x 10"(W) x 5.36"(D)                  |
| Electrical Safety Certification | cETLus Certified UL and CSA Standards       |
| Power Control                   | On/Off controller by fan power on/off cycle |
| Operating Temp Range            | -25C/+100C                                  |
| Recommended Airflow             | 500-1500 CFM                                |