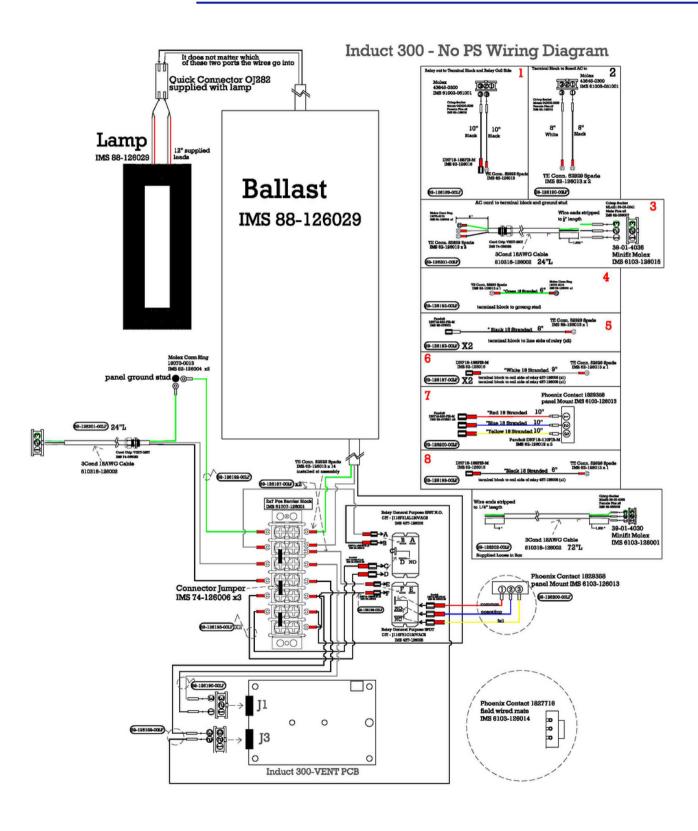

------|
| Energy Consumption              | 3.5 Amp Max (420 Watt) @110V AC             |
| Weight                          | 15 lbs (7 kg)                               |
| Status Indicator                | Status, bulb life, alarm indicators         |
| Housing Material                | Aluminum                                    |
| Dimensions                      | 25"(H) x 10"(W) x 5.36"(D)                  |
| Electrical Safety Certification | cETLus Certified UL and CSA Standards       |
| Power Control                   | On/Off controller by fan power on/off cycle |
| Operating Temp Range            | -25C/+100C                                  |
| Recommended Airflow             | 500-1500 CFM                                |



# **DETAIL DRAWINGS**





### **WIRING DIAGRAM**