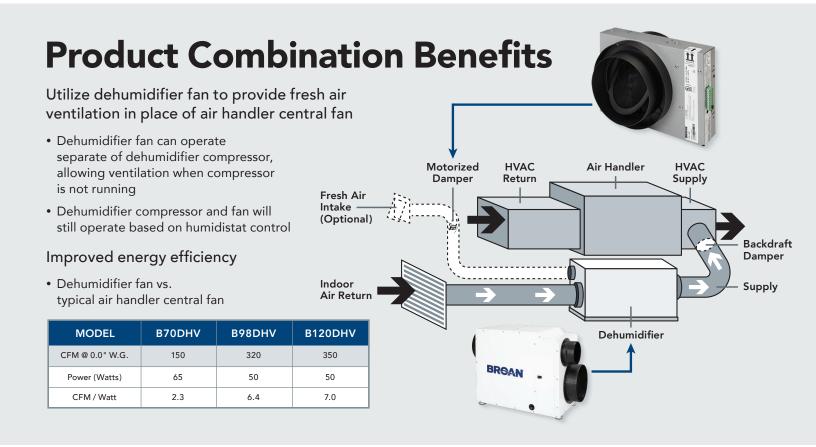

## Fresh Air and Dehumidification Solution

## Fresh Air Supply

Bringing fresh air indoors improves a home's indoor air quality and helps its residents to breathe, sleep, play and live better.

- By continually monitoring the last 48 hours of outdoor temperature and humidity levels the FIN-6MD can estimate the best time of day to allow fresh air into the home
- Select the FIN-6MD operation with both ASHRAE 62.2 and climate zone-based modes
- Integrated humidity and temperature monitoring does not require installation of a separate controller or sensor

## **Dehumidification**

Removing excess moisture from indoor air can protect the structural integrity of a home, reducing allergens and obstructing mold and mildew growth.

- Equipped with a standard MERV 13 filter to provide superior air filtration
- Discharge duct can be installed either horizontally or vertically, providing additional installation flexibility