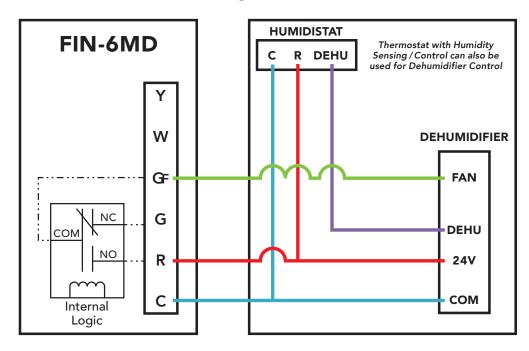

## Wiring Schematic

The FIN-6MD and any of the ducted dehumidifiers can be wired independently of a home's air handling system.

- FIN-6MD can be powered by the dehumidifier
- Wiring allows FIN-6MD to control dehumidifier fan independently of the compressor
- Separate humidistat or thermostat with humidity sensing and control can be wired to control dehumidifier