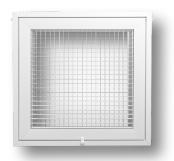

Filter Grille

- ½" x ½" x ½" aluminum eggcrate core.
- Designed to fit a standard 4" filter depth.
- High quality aluminum extruded frames.
- Available on 2" increments as standard. Custom sizes available down to 1/16" increments.
- Available with durable powder coat finish.