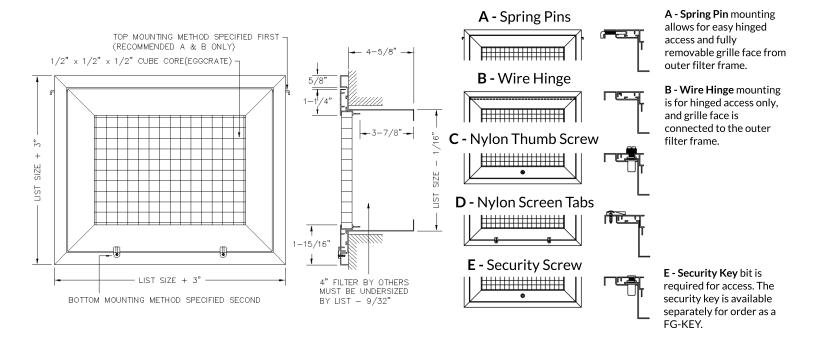

| 1. Select a Top Mounting Option           | 2. Select a Bottom Mounting Op         | otion        |                                 |
|-------------------------------------------|----------------------------------------|--------------|---------------------------------|
| $\square$ <u>A</u> - Spring Pins          | ☐ <u>A</u> - Spring Pins               |              | 3 DAY                           |
| ☐ <u>B</u> - Wire Hinge                   | $\square$ <u>B</u> - Wire Hinge        |              |                                 |
| $\square$ <u>C</u> - Nylon Thumb Screw    | $\square$ <u>C</u> - Nylon Thumb Screw |              | SHIP                            |
| $\square$ D - Nylon Screen Tabs           | $\square$ <u>D</u> - Nylon Screen Tabs |              | ANY SIZE, ANY MODEL. GUARANTEED |
| ☐ E - Security Screw                      | ☐ E - Security Screw                   |              |                                 |
| 3. Specify the Length x Height Dimensions |                                        |              | Additional Options              |
|                                           |                                        |              | <u>D</u> - Opposed Blade Damper |
| ☐ Inches ☐ MM                             | X                                      |              |                                 |
| 4. Select a Finish 5. Select              | t a Lead Time                          | Project / Lo | cation:                         |
|                                           | 3 Day Ship                             | Architect: _ |                                 |
|                                           | Next Friday                            | Engineer:    |                                 |
| <u>M</u> -Mill □                          | Standard Delivery                      | Contractor:  |                                 |