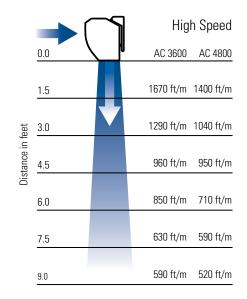

# Air velocity

## **Specification data**

|  | Model     | Voltage /<br>phase | Max<br>amps" | Airflow<br>min/max | Air Velocity<br>max | Sound Level | Shipping<br>weight | Shipping<br>class | ltem # | MSRP |
|--|-----------|--------------------|--------------|--------------------|---------------------|-------------|--------------------|-------------------|--------|------|
|  | V / ~     | А                  | cfm          | fpm                | db (A)              | lbs         |                    |                   | USD    |      |
|  | AC 3600/1 | 120                | 1.2          | 590/795            | 2018                | 44/53       | 24                 | 2                 | 411131 | 864  |
|  | AC 4800/1 | 120                | 1.3          | 765/1000           | 2400                | 45/54       | 29                 | 2                 | 411130 | 912  |