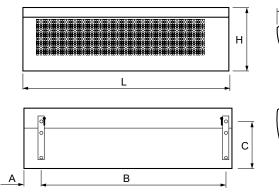

## Dimensions

| Model   | А     | В      | C     | D     |
|---------|-------|--------|-------|-------|
| AC 3600 | 3 3/4 | 30 1/4 | 8 1/2 | 8 1/2 |
| AC 4800 | 3 3/4 | 42 1/2 | 8 1/2 | 8 1/2 |

Dimensional information is in inches.