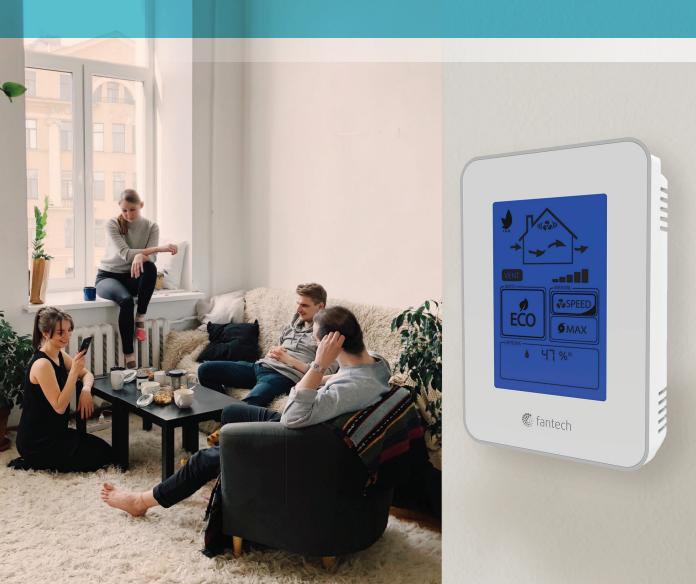

## **Smart Air on Tap**

The **ECO-touch**® IAQ is the **FIRST** integrated VOC-sensing controller on the market. The original **ECO-touch** was designed to transform a Fantech HRV or ERV into a true Fresh Air Appliance and smart features have taken the ultimate Fresh Air Solution to the next level.

#### **ECO Mode + Auto IAQ**

The signature mode of the original ECO-touch is alive and well. But now ECO-touch is utilizing advanced sensory technology to create the first controller on the market that can automatically adjust air flow when VOCs are detected. From cooking fumes to smelly garbage, your Fresh Air Appliance is on Auto-Pilot.

#### **New Look**

fantech

A sleek bezel and touch display will seemlessly blend into your modern home or project.