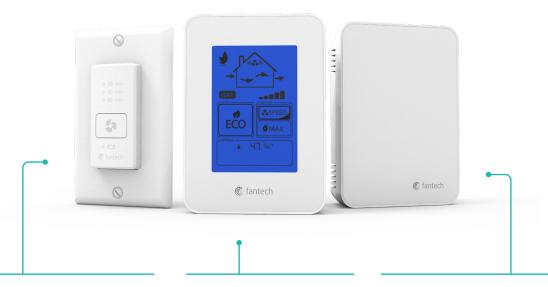

### The NEW ECO-family

The NEW Wireless Push Button exclusively ties in with the ECO-Touch IAQ for ventilation ondemand in 20, 40, or 60 minute intervals for bathroom applications.

The ECO-Touch IAQ takes all the features from the original ECO-touch and makes a tangible difference with NEW VOC-sensing technology.

The **NEW ECO-Feel** is preprogrammed with ECO-mode and is great for multi-family or commercial solutions where tampering is not ideal.

Find your best Fresh Air Solution at fantech.net/IAQ