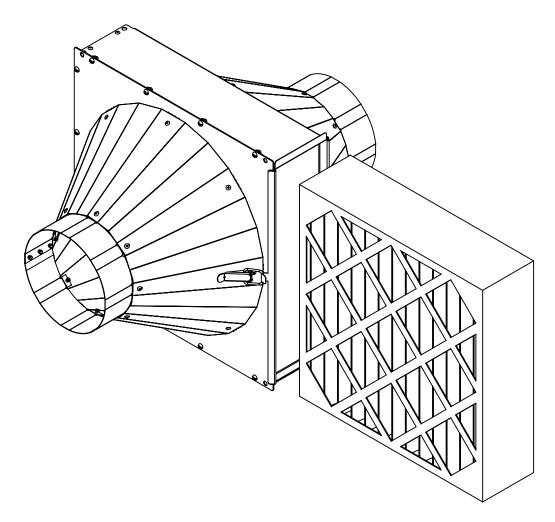

# CFB Conical Filter Box 6"/8"/10"/12" Duct

Uses MERV 13 Filters -available on HVACquick.com