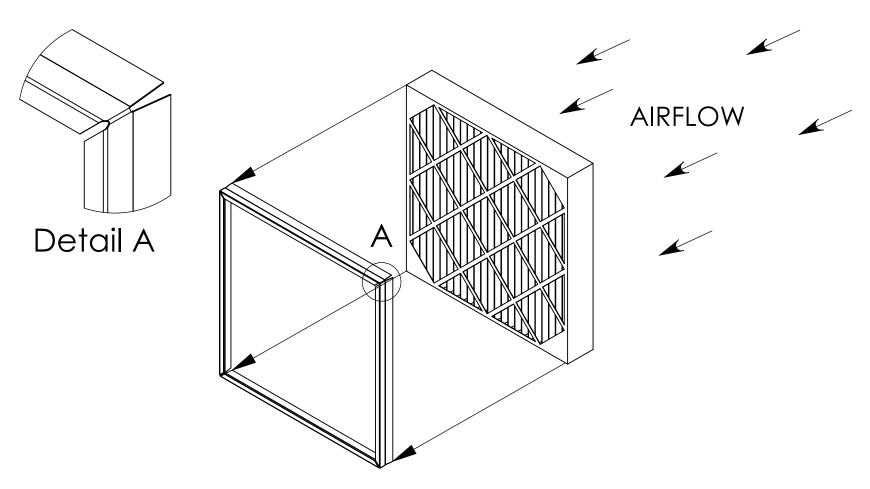

## FILTER REPLACEMENT

Step 1: Release the clips and remove the filter lid

**Step 2**: Pull out the filter, using the lever for assistance

Step 3: Insert new MERV 13 filter and reattach lid\*

\*CFB 10 and CFB 12 models ship with an added filter frame that must be postioned relative to the direction of aiflow through the unit. Check the airflow stickers on the frame when replacing the filter to make sure the frame is installed correctly.