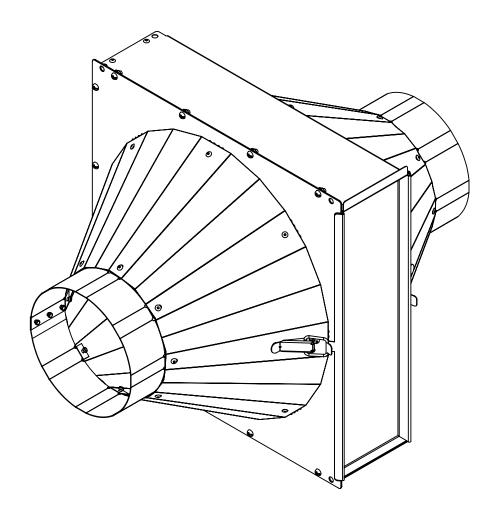

### **Assembly Instructions**

### Conical Filter Box - 6"/8"/10"/12" Duct

Thank you for your purchase