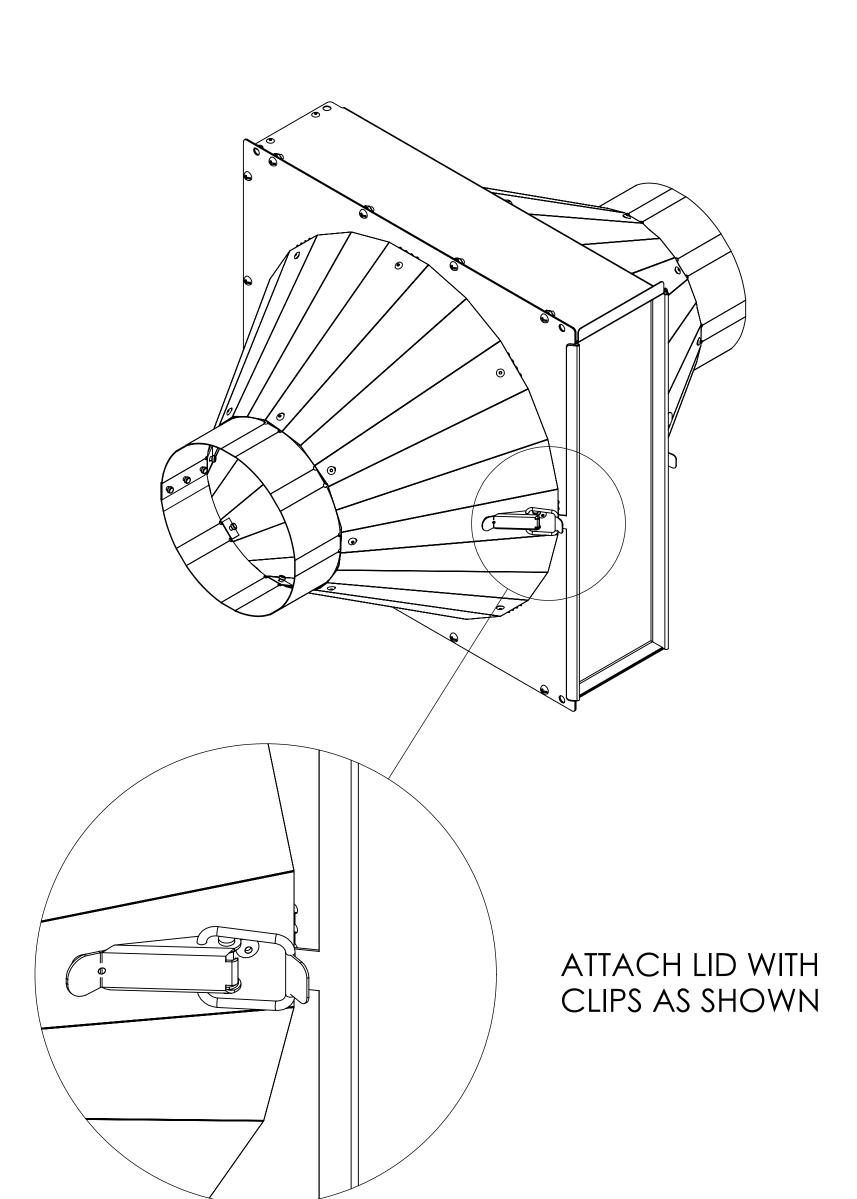

## FILTER REPLACEMENT

Step 1: Release the clips and remove the filter lid

**Step 2**: Pull out the filter, using the lever for assistance

Step 3: Insert new MERV 13 filter and reattach lid\*

\*CFB 10 and CFB 12 models ship with an added filter frame that must be postioned relative to the direction of aiflow through the unit. Check the airflow stickers on the frame when replacing the filter to make sure the frame is installed correctly.