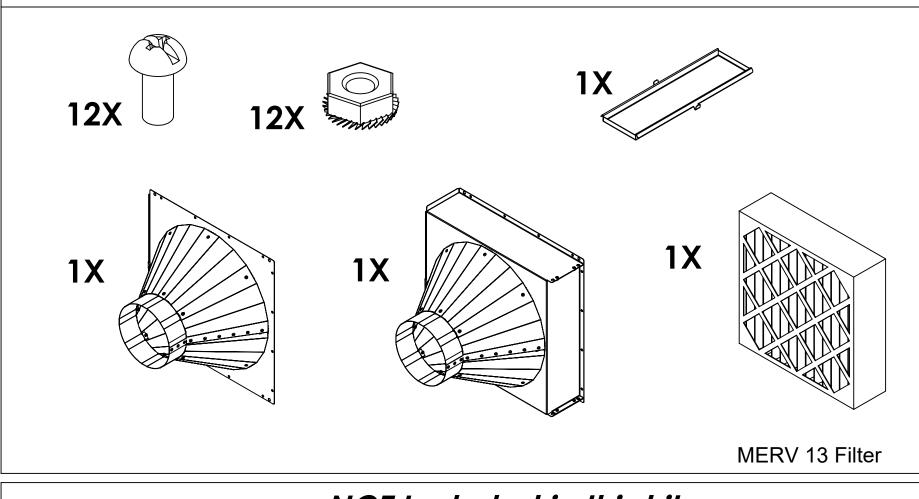

## FILTER REPLACEMENT



Step 1: Release the clips and remove the filter lid

**Step 2**: Pull out the filter, using the lever for assistance

Step 3: Insert new MERV 13 filter and reattach lid\*



\*CFB 10 and CFB 12 models ship with an added filter frame that must be postioned relative to the direction of aiflow through the unit. Check the airflow stickers on the frame when replacing the filter to make sure the frame is installed correctly.

## **MERV 13 Filter Dimensions**

### **Assembly Instructions**

### Conical Filter Box - 6"/8"/10"/12" Duct



Thank you for your purchase

# CFB Conical Filter Box 6"/8"/10"/12" Duct

Uses MERV 13 Filters -available on HVACquick.com

### **MERV 13 Filter Dimensions**

CFB 6 - 14x14x4 CFB 8 - 18x18x4 CFB 10 - 24x24x4 CFB 12 - 24x24x4





## NOT Included in this kit





#### **WARNING:**

Sheet metal can be sharp and installing the hardware can produce metal shards. We recommend wearing safety glasses and gloves