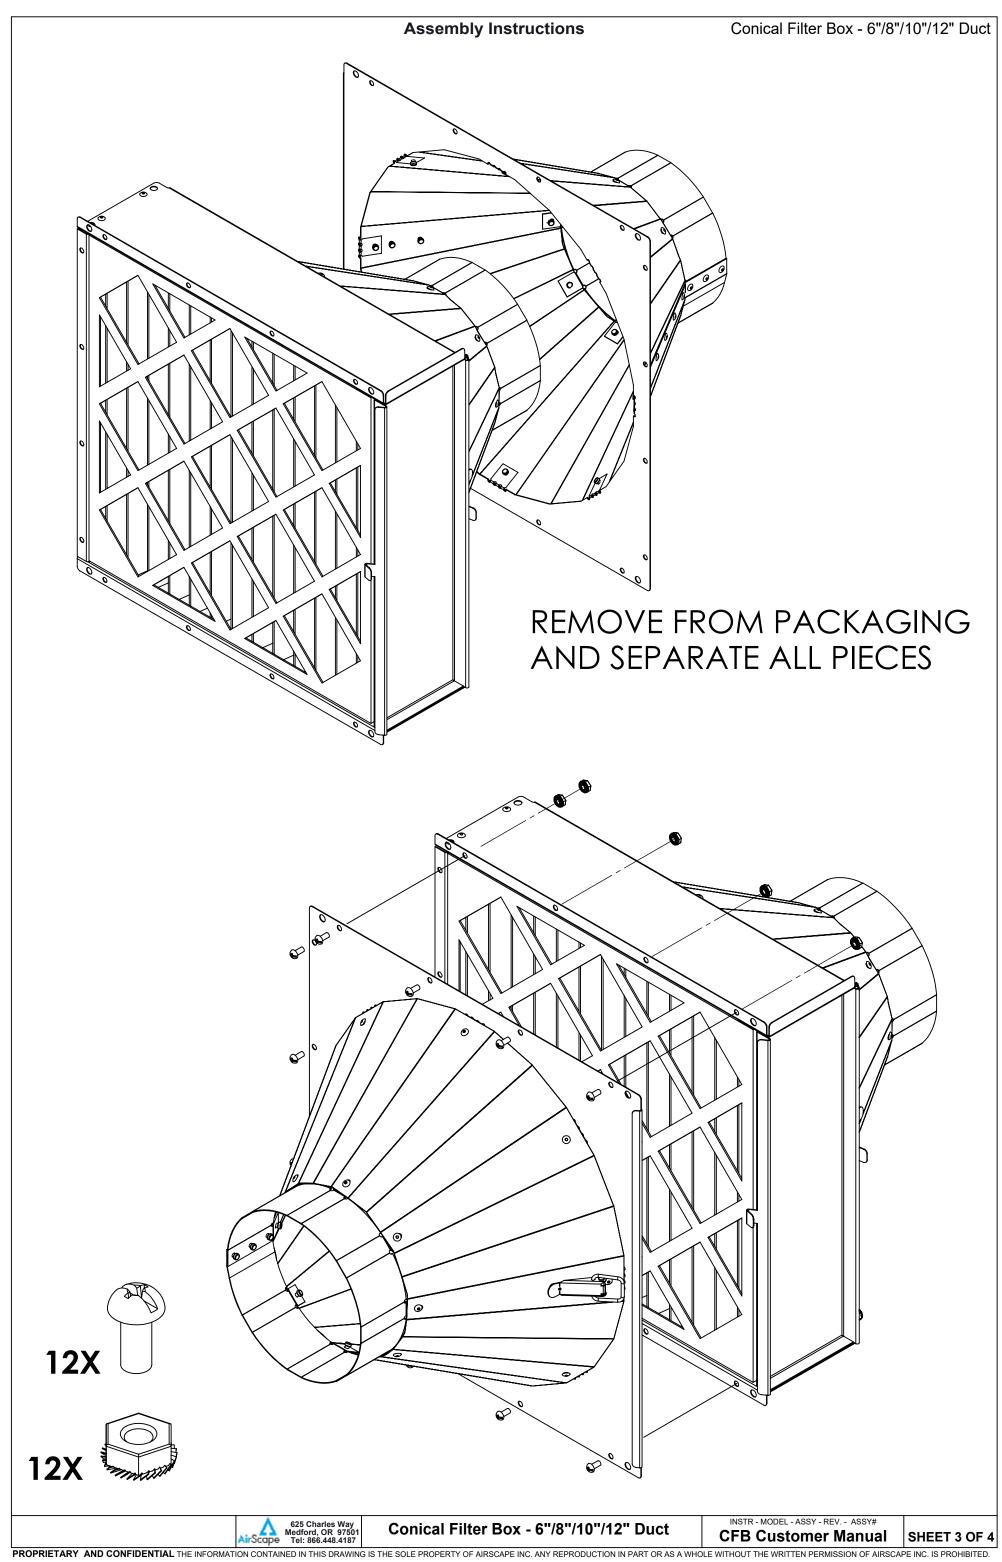

### **Assembly Instructions**

### Conical Filter Box - 6"/8"/10"/12" Duct

Thank you for your purchase