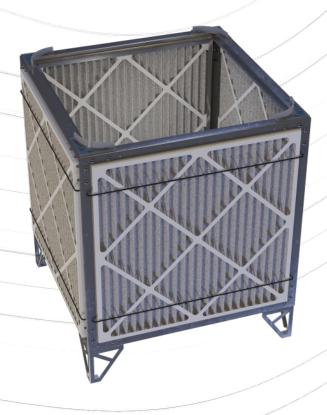

## **Circulating Relief Filter Box**

## **HVACquick's CRFB Series**

Our CRFB Stand-alone filter box series is a great solution for wildfire smoke mitigation, contagion prevention, and allergen prevention.

## Features:

- The Circulating Relief Filter Box is designed for efficient and affordable air filtration
- Includes five 1" MERV 13 filters.
- Large filter area => low pressure drop and large dust holding capacity
- Elastic filter straps allow for zero-hassle filter replacement
- Accommodates 20" box fan
- Durable aluminum frame allows for simple and easy maintenance.
- Quick and simple assembly