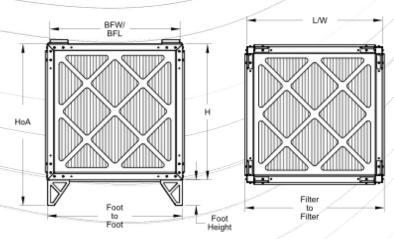

| CRFB Dimensions (Inches) |       |       |       |                |                    |                        |                           |                            |
|--------------------------|-------|-------|-------|----------------|--------------------|------------------------|---------------------------|----------------------------|
| L                        | W     | Н     | HoA   | Foot<br>Height | Foot<br>to<br>Foot | Filter<br>to<br>Filter | Box Fan<br>Width<br>(BFW) | Box Fan<br>Length<br>(BFL) |
| 21.80                    | 21.80 | 21.80 | 25.93 | 4.13           | 21.72              | 22.40                  | 20.5                      | 20.5                       |