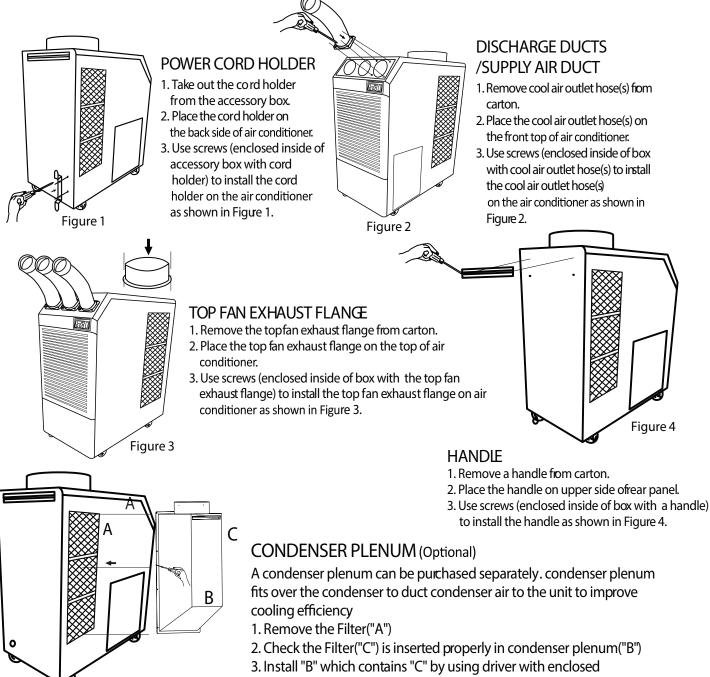

### ASSEMBLY

Figure 5

bolts(6EA) as Figure 5.

# **Accessory Parts**

| Part Name                               | Part Number |
|-----------------------------------------|-------------|
| Condenser plenum/return air adapter     | SA076-4017  |
| Remote controller (26 ft with line)     | SA076-4006  |
| 16 FT Temperature sensor                | SA076-4007  |
| Long cool air duct assembly (D6", L40") | SA076-4019  |
| Condenser return/discharge kit          | SA076-3655  |
| Replacement washable filter, evaporator | KWPCFLT-04E |
| Replacement washable filter, condenser  | KWPCFLT-04C |