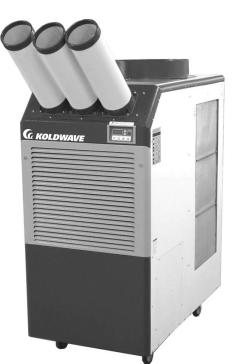

## Model 6KK61 Air-Cooled Portable Air Conditioner Submittal Data

#### **STANDARD FEATURES**

- 61,000 Btu Cooling Capacity
- Spot-Cool / Room-Cool Thermostat Settings
- Internally Insulated with Fiberglass Insulation
- Separate Direct Drive Fan Motors
- R410A Refrigerant
- Digital Control Panel
- Condensate Pump with Overflow Protection
- 230V/1 Phase
- Directional Nozzles (3)
- Heavy Duty Twin Wheel Casters for Portability
- Self-Diagnostic System
- Off-Timer
- Washable Filters
- 20" Hot Air Exhaust Flange