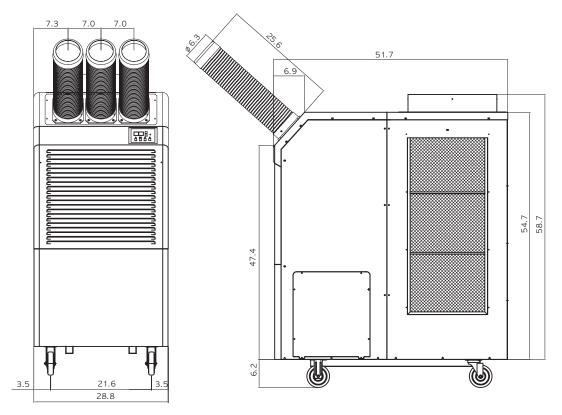

**DIMENSIONS (In Inches)** 

#### **SPECIFICATIONS**

| Model Number             | 6KK61                    |  |
|--------------------------|--------------------------|--|
| Cooling Capacity         | 61,000 Btu/hr            |  |
| Cooling Test Conditions  | 95°F                     |  |
| Voltage/Phase/Hz         | 230/1/60                 |  |
| Amperage                 | 32                       |  |
| Fuse Size                | 40 Amps*                 |  |
| LCDI Plug Configuration  | NEMA 6-50P               |  |
| Power Cord Length        | 6′                       |  |
| Refrigerant Type         | R410A                    |  |
| Dimensions               | 60"H x 29"W x 51.5"D     |  |
| Net Weight               | 661 Lbs                  |  |
| Shipping Weight          | 694 Lbs                  |  |
| Condensate Tank Capacity | Condensate Pump Included |  |