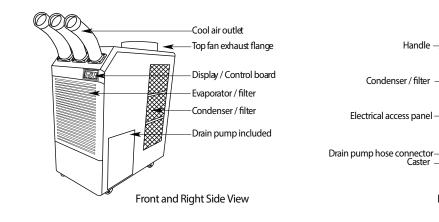

#### **STANDARD FEATURES**

- 61,000 Btu Cooling Capacity
- Spot-Cool / Room-Cool Thermostat Settings
- Internally Insulated with Fiberglass Insulation
- Separate Direct Drive Fan Motors
- R410A Refrigerant
- Digital Control Panel
- Condensate Pump with Overflow Protection
- 230V/1 Phase
- Directional Nozzles (3)
- Heavy Duty Twin Wheel Casters for Portability
- Self-Diagnostic System
- Off-Timer
- Washable Filters
- 20" Hot Air Exhaust Flange