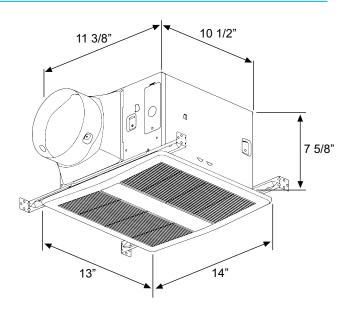

## DIMENSIONS

Light Kit

· Ceiling Radiation Damper

HumidistatMotion Sensor

• Special Order Factory Options:

**PERFORMANCE SPECIFICATIONS** 