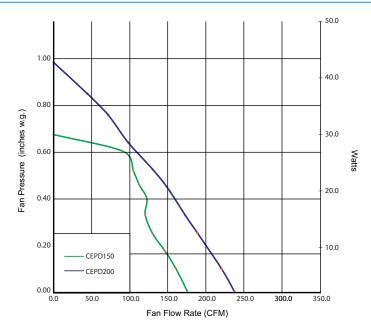

-------------------|-----|-------|-------|--------------|---------------|
| CEPD150 | 0.1                       | 150 | 0.9   | 12    | 120/60       | 6"            |
|         | 0.25                      | 130 | 1.4   |       |              |               |
| CEPD200 | 0.1                       | 200 | 2.0   | 24    | 120/60       | 6"            |
|         | 0.25                      | 188 | 2.0   |       |              |               |
| CEPD300 | 0.1                       | 290 | 4.0   | 52    | 120/60       | 6"            |
|         | 0.25                      | 268 | 4.0   |       |              |               |

## DIMENSIONS

Light Kit

· Ceiling Radiation Damper

HumidistatMotion Sensor

• Special Order Factory Options:

**PERFORMANCE SPECIFICATIONS** 



## **FAN CURVES**