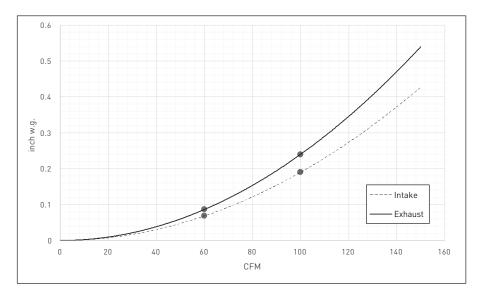

| Panasonic                           |     |            |
|-------------------------------------|-----|------------|
| Model No.                           |     | FV-WC10VE1 |
| Pressure drops intake (inch w.g.)*  | 60  | 0.07       |
|                                     | 100 | 0.19       |
| Pressure drops exhaust (inch w.g.)* | 60  | 0.09       |
|                                     | 100 | 0.24       |

<sup>\*</sup>measured value

Panasonic IAQ Division Two Riverfront Plaza Newark, NJ 07102

na.panasonic.com/us/iaq