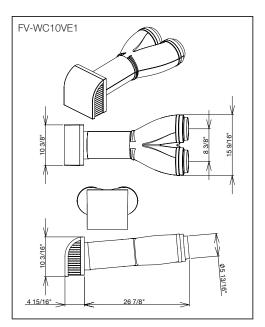

## Dimensions:

The duct length shall be 26-7/8"; the center to center "Y" measurement shall be 8-3/8" and shall have overall width 15 9/16"; the cap height shall be 10-3/8" and depth of 4-15/16".

## Arch specifications:

The WhisperVent  $^{\scriptscriptstyle{\text{TM}}}$  Wall Cap shall be designed for use with WhisperComfort® 60 ERV and Intelli-Balance® 100 Series ERV. The optional Exterior Wall Cap accessory shall allow both exhaust and supply airflow through a single 7.5" hole in the building envelope. The dividers inside the bottom portion of the unique Y shape chamber and the wall cap shall help prevent cross contamination. Air flow shall be rated up to 100 CFM per side. The material composition shall be EPS (Expanded Polystyrene) for the duct, and PP (Polypropylene) for the cap. The duct length shall be 26-7/8"; the center to center "Y" measurement shall be 8-3/8" and shall have overall width 15 9/16"; the cap height shall be 10-3/8" and depth of 4-15/16".