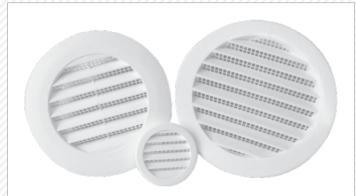

### 1. PRODUCT SUMMARY

The Primex Round Soffit Vent Series (RDV) is a a versatile venting solution for either intake or exhaust applications.

This series comes in sizes from 2 to 6 inches and provides a secure fit with UV-stabilized polymer resin.

#### 4. PART NUMBER/SIZING

| Part # | Size    | Free Area    | Description          | Pkg    |
|--------|---------|--------------|----------------------|--------|
|        |         |              | Round, screen soffit | U      |
|        |         | 4 sq. in.    | Round, screen soffit |        |
| RDV5S  | 5" Dia. | 6.4 sq. in.  | Round, screen soffit | 50/box |
| RDV6S  | 6" Dia. | 10.3 sq. in. | Round, screen soffit | 30/box |
|        |         |              |                      |        |