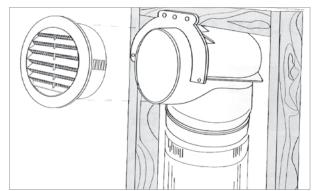

Use with the Primex 4" Squeeze Elbow for installations where space is limited.

4" Round Vent installed with Primex's 'Squeeze Elbow' EB4x90