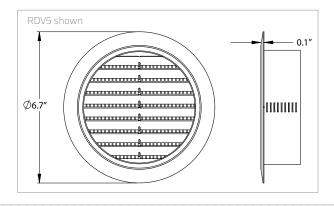

#### 4. PART NUMBER/SIZING

| Part # | Size    | Free Area    | Description          | Pkg    |
|--------|---------|--------------|----------------------|--------|
|        |         |              | Round, screen soffit | U      |
|        |         | 4 sq. in.    | Round, screen soffit |        |
| RDV5S  | 5" Dia. | 6.4 sq. in.  | Round, screen soffit | 50/box |
| RDV6S  | 6" Dia. | 10.3 sq. in. | Round, screen soffit | 30/box |
|        |         |              |                      |        |