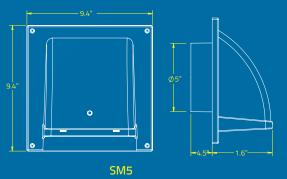

# **SM Series**Surface Mount Wall Caps

The Primex Surface Mount Wall Vent (SM Series) is the perfect replacement for existing bathroom or range hood exhaust terminations. The SM Series is easy to install and aesthetically-pleasing.

The seamless, low-profile, one-piece design accommodates standard 4-6 inch ducting. UV-stabilized polymer resin offers long-lasting protection while reducing leaks.

#### **FEATURES & BENEFITS**

- Eliminates leaky joints while maximizing water protection with one-piece, seamless design.
- Suitable for intake and exhaust applications via removable damper.
- Spring loaded damper reduces wind flapping.
- Made with UV-stabilized durable polymer resin.
- Highly resistant to mechanical impact.
- Surface mounted for quick and easy installation.
- Removable screen for dryer venting applications.