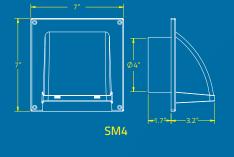

# **SM Series**Surface Mount Wall Caps

The Primex Surface Mount Wall Vent (SM Series) is the perfect replacement for existing bathroom or range hood exhaust terminations. The SM Series is easy to install and aesthetically-pleasing.

The seamless, low-profile, one-piece design accommodates standard 4-6 inch ducting. UV-stabilized polymer resin offers long-lasting protection while reducing leaks.

#### **FEATURES & BENEFITS**

- Eliminates leaky joints while maximizing water protection with one-piece, seamless design.
- Suitable for intake and exhaust applications via removable damper.
- Spring loaded damper reduces wind flapping.
- Made with UV-stabilized durable polymer resin.
- Highly resistant to mechanical impact.
- Surface mounted for quick and easy installation.
- Removable screen for dryer venting applications.