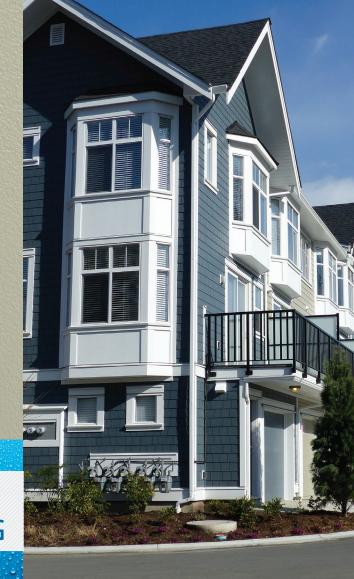

# **SM Series**Surface Mount Wall Caps

The Primex Surface Mount Wall Vent (SM Series) is the perfect replacement for existing bathroom or range hood exhaust terminations. The SM Series is easy to install and aesthetically-pleasing.

The seamless, low-profile, one-piece design accommodates standard 4-6 inch ducting. UV-stabilized polymer resin offers long-lasting protection while reducing leaks.

#### **FEATURES & BENEFITS**

- Eliminates leaky joints while maximizing water protection with one-piece, seamless design.
- Suitable for intake and exhaust applications via removable damper.
- Spring loaded damper reduces wind flapping.
- Made with UV-stabilized durable polymer resin.
- Highly resistant to mechanical impact.
- Surface mounted for quick and easy installation.
- Removable screen for dryer venting applications.