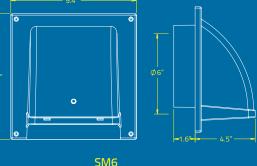

# **SM Series**Surface Mount Wall Caps

The Primex Surface Mount Wall Vent (SM Series) is the perfect replacement for existing bathroom or range hood exhaust terminations. The SM Series is easy to install and aesthetically-pleasing.

The seamless, low-profile, one-piece design accommodates standard 4-6 inch ducting. UV-stabilized polymer resin offers long-lasting protection while reducing leaks.

#### **FEATURES & BENEFITS**

- Eliminates leaky joints while maximizing water protection with one-piece, seamless design.
- Suitable for intake and exhaust applications via removable damper.
- Spring loaded damper reduces wind flapping.
- Made with UV-stabilized durable polymer resin.
- Highly resistant to mechanical impact.
- Surface mounted for quick and easy installation.
- Removable screen for dryer venting applications.