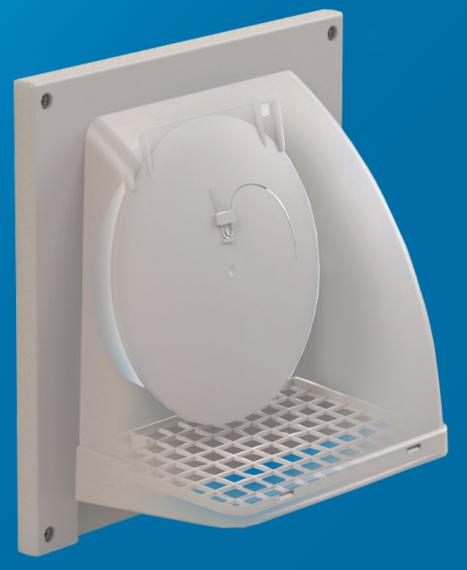

# **SM Series**Surface Mount Wall Caps

The Primex Surface Mount Wall Vent (SM Series) is the perfect replacement for existing bathroom or range hood exhaust terminations. The SM Series is easy to install and aesthetically-pleasing.

The seamless, low-profile, one-piece design accommodates standard 4-6 inch ducting. UV-stabilized polymer resin offers long-lasting protection while reducing leaks.

#### **FEATURES & BENEFITS**

- Eliminates leaky joints while maximizing water protection with one-piece, seamless design.
- Suitable for intake and exhaust applications via removable damper.
- Spring loaded damper reduces wind flapping.
- Made with UV-stabilized durable polymer resin.
- Highly resistant to mechanical impact.
- Surface mounted for quick and easy installation.
- Removable screen for dryer venting applications.

#### Eliminate Leaks

Seamless design maximizes water protection.

## Easy to Clean

Removable screen allows for fast, easy access to ducting.

#### **Quiet Operation**

Spring loaded damper reduces wind flapping.

#### Easy to Install

Surface mounted for fast, simple installation.

#### Won't Fade or Crack

UV-stabilized resin protects from sun damage.

# Long Lasting & Durable

Dent and fade resistant engineered plastic.