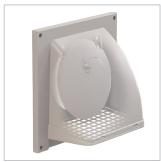

## 1. PRODUCT SUMMARY

The Primex Surface Mount Wall Vent (SM Series) is the perfect replacement for existing bathroom or range hood exhaust terminations. The SM Series is easy to install and aesthetically-pleasing.

The seamless, low-profile, one-piece design accommodates standard 4-6 inch ducting. UV-stabilized polymer resin offers long-lasting protection while reducing leaks.

#### 2. FEATURES & BENEFITS

- Eliminates leaky joints while maximizing water protection with one-piece, seamless design.
- Suitable for intake and exhaust applications via removable damper.
- Spring loaded damper reduces wind flapping.
- Made with UV-stabilized durable polymer resin.
- Highly resistant to mechanical impact.
- Surface mounted for quick and easy installation.
- Removable screen for dryer venting applications.

<sup>\*</sup>Free area does not account for spring loading

Spring loaded damper reduces flapping

Low profile and aesthetically pleasing design

20160 92A Avenue Langley BC V1M 3A4 Canada 1.877.881.7875 info@primexfits.com primexfits.com