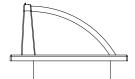

#### 2. FEATURES & BENEFITS

- Eliminates leaky joints while maximizing water protection with one-piece, seamless design.
- Suitable for intake and exhaust applications via removable damper.
- Spring loaded damper reduces wind flapping.
- Made with UV-stabilized durable polymer resin.
- Highly resistant to mechanical impact.
- Surface mounted for quick and easy installation.
- Removable screen for dryer venting applications.

<sup>\*</sup>Free area does not account for spring loading

Spring loaded damper reduces flapping

Low profile and aesthetically pleasing design

20160 92A Avenue Langley BC V1M 3A4 Canada 1.877.881.7875 info@primexfits.com primexfits.com