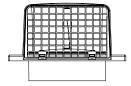

#### 2. FEATURES & BENEFITS

- Eliminates leaky joints while maximizing water protection with one-piece, seamless design.
- Suitable for intake and exhaust applications via removable damper.
- Spring loaded damper reduces wind flapping.
- Made with UV-stabilized durable polymer resin.
- Highly resistant to mechanical impact.
- Surface mounted for quick and easy installation.
- Removable screen for dryer venting applications.

#### PART NUMBER/SIZING

| Part # | Size    | Free Area     | Description        | Pkg    |
|--------|---------|---------------|--------------------|--------|
| SM4    | 4" Dia. | 9.7 sq. in.*  | Surface mount vent | 24/box |
| SM5    | 5" Dia. | 19.3 sq. in.* | Surface mount vent | 10/box |
| SM6    | 6" Dia. | 19.3 sq. in.* | Surface mount vent | 10/box |