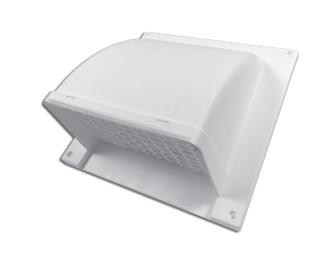

## 1. PRODUCT SUMMARY

The Primex Surface Mount Wall Vent (SM Series) is the perfect replacement for existing bathroom or range hood exhaust terminations. The SM Series is easy to install and aesthetically-pleasing.

The seamless, low-profile, one-piece design accommodates standard 4-6 inch ducting. UV-stabilized polymer resin offers long-lasting protection while reducing leaks.

#### 2. FEATURES & BENEFITS

- Eliminates leaky joints while maximizing water protection with one-piece, seamless design.
- Suitable for intake and exhaust applications via removable damper.
- Spring loaded damper reduces wind flapping.
- Made with UV-stabilized durable polymer resin.
- Highly resistant to mechanical impact.
- Surface mounted for quick and easy installation.
- Removable screen for dryer venting applications.

<sup>\*</sup>Free area does not account for spring loading

Spring loaded damper reduces flapping

Low profile and aesthetically pleasing design

20160 92A Avenue Langley BC V1M 3A4 Canada 1.877.881.7875 info@primexfits.com primexfits.com