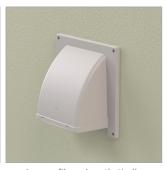

## 1. PRODUCT SUMMARY

The Primex Surface Mount Wall Vent (SM Series) is the perfect replacement for existing bathroom or range hood exhaust terminations. The SM Series is easy to install and aesthetically-pleasing.

The seamless, low-profile, one-piece design accommodates standard 4-6 inch ducting. UV-stabilized polymer resin offers long-lasting protection while reducing leaks.

#### 2. FEATURES & BENEFITS

- Eliminates leaky joints while maximizing water protection with one-piece, seamless design.
- Suitable for intake and exhaust applications via removable damper.
- Spring loaded damper reduces wind flapping.
- Made with UV-stabilized durable polymer resin.
- Highly resistant to mechanical impact.
- Surface mounted for quick and easy installation.
- Removable screen for dryer venting applications.

<sup>\*</sup>Free area does not account for spring loading

Spring loaded damper reduces flapping

Low profile and aesthetically pleasing design

20160 92A Avenue Langley BC V1M 3A4 Canada 1.877.881.7875 info@primexfits.com primexfits.com