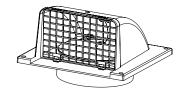

## 1. PRODUCT SUMMARY

The Primex Surface Mount Wall Vent (SM Series) is the perfect replacement for existing bathroom or range hood exhaust terminations. The SM Series is easy to install and aesthetically-pleasing.

The seamless, low-profile, one-piece design accommodates standard 4-6 inch ducting. UV-stabilized polymer resin offers long-lasting protection while reducing leaks.

#### 2. FEATURES & BENEFITS

- Eliminates leaky joints while maximizing water protection with one-piece, seamless design.
- Suitable for intake and exhaust applications via removable damper.
- Spring loaded damper reduces wind flapping.
- Made with UV-stabilized durable polymer resin.
- Highly resistant to mechanical impact.
- Surface mounted for quick and easy installation.
- Removable screen for dryer venting applications.