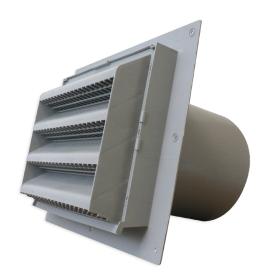

### 1. PRODUCT SUMMARY

The Primex Low Profile Intake and Exhaust Vents (WCL Series) eliminate leaky joints while maximizing water protection with a one-piece molded base and built-in drip edge.

These vents feature an attractive low profile design and fit 7" and 8" diameter ducts. They are rainscreencompatible via the extended base which compensates for the cavity between sheathing and cladding.

#### 3. FEATURES & BENEFITS

- Enhances aesthetics with low profile that blends with the installation location.
- Suitable for intake and exhaust applications where low profile is preferred.
- Over-sized flange ensures water-tight installation.
- The integrity of the building envelope is maintained via a removable hood for simple cleaning or replacement.
- Made with UV-protected Polymer resin for lasting durability.
- Highly resistant to mechanical impact.
- Built-in bird screen.
- Quick and easy installation.