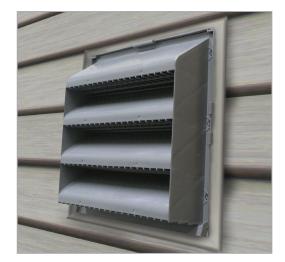

### 1. PRODUCT SUMMARY

The Primex Low Profile Intake and Exhaust Vents (WCL Series) eliminate leaky joints while maximizing water protection with a one-piece molded base and built-in drip edge.

These vents feature an attractive low profile design and fit 7" and 8" diameter ducts. They are rainscreencompatible via the extended base which compensates for the cavity between sheathing and cladding.

#### 3. FEATURES & BENEFITS

- Enhances aesthetics with low profile that blends with the installation location.
- Suitable for intake and exhaust applications where low profile is preferred.
- Over-sized flange ensures water-tight installation.
- The integrity of the building envelope is maintained via a removable hood for simple cleaning or replacement.
- Made with UV-protected Polymer resin for lasting durability.
- Highly resistant to mechanical impact.
- Built-in bird screen.
- Quick and easy installation.