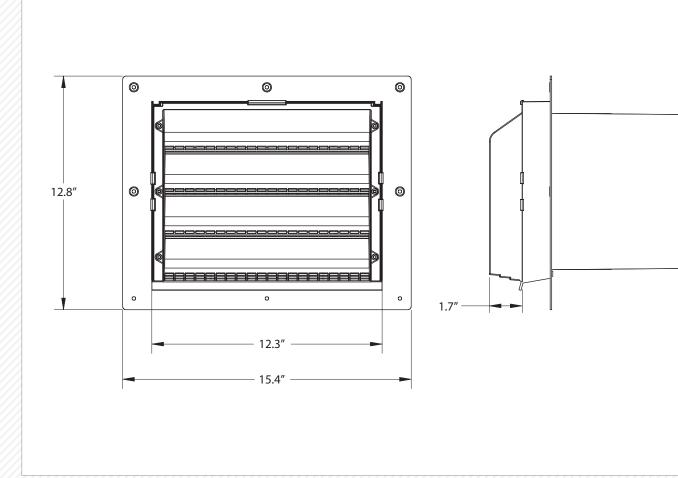

nd easy installation.

#### 4. COLOURS

- Snow White 01
- Taupe 23
- Black 25
- Dark Grey 28
- Light Grey 31
- Tan 45
- Dark Brown 68

#### FOR MORE INFORMATION CONTACT:

20160 92A Avenue Langley BC V1M 3A4 Canada 1.877.881.7875 info@primexfits.com primexfits.com











## 5. SIZING/PART NUMBER

| EXTENDED WALL CAPS |           |                                                  |       |
|--------------------|-----------|--------------------------------------------------|-------|
| PART NUMBER        | FREE AREA | DESCRIPTION                                      | PKG   |
| WCL7               | 38.5"     | Low profile wall cap will fit a 7" diameter duct | 4/box |
| WCL8               | 50.3″     | Low profile wall cap will fit a 8" diameter duct | 4/box |

#### 6. TECHNICAL DRAWINGS



FOR MORE INFORMATION CONTACT: 20160 92A Avenue Langley BC V1M 3A4 Canada 1 1.877.881.7875 info@primexfits.com primexfits.com