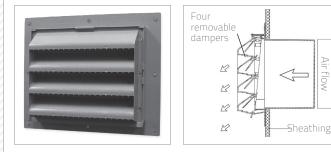

### 1. PRODUCT SUMMARY

The Primex Low Profile Intake and Exhaust Vents (WCL Series) eliminate leaky joints while maximizing water protection with a one-piece molded base and built-in drip edge.

These vents feature an attractive low profile design and fit 7" and 8" diameter ducts. They are rainscreencompatible via the extended base which compensates for the cavity between sheathing and cladding.

#### 3. FEATURES & BENEFITS

- Enhances aesthetics with low profile that blends with the installation location.
- Suitable for intake and exhaust applications where low profile is preferred.
- Over-sized flange ensures water-tight installation.
- The integrity of the building envelope is maintained via a removable hood for simple cleaning or replacement.
- Made with UV-protected Polymer resin for lasting durability.
- Highly resistant to mechanical impact.
- Built-in bird screen.
- Quick and easy installation.