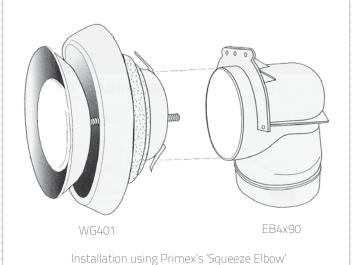

Pair it with the diffuser sleeve (DS Series) or the EB4x90 for simple, accurate installation.

#### 2. FEATURES & BENEFITS

- Dual flow: whisper quiet air supply or exhaust with lock nut to fine tune air flow from 0-100%.
- Strong stainless steel grip clip provides snug fit.
- Extra thick foam gasket allows for tight seal on uneven surfaces and provides quiet air flow.
- Extra long collar simplifies installation (WG401XB).
- Long-lasting durability with impact resistant, Polymer resin.
- WG401 vent (with shorter collar) is compatible with Primex's squeeze elbow accessory EB4x90.
- Easy to install and remove.