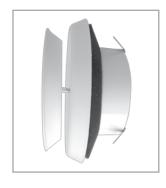

#### 2. FEATURES & BENEFITS

- Dual flow: whisper quiet air supply or exhaust with lock nut to fine tune air flow from 0-100%.
- Strong stainless steel grip clip provides snug fit.
- Extra thick foam gasket allows for tight seal on uneven surfaces and provides quiet air flow.
- Extra long collar simplifies installation (WG401XB).
- Long-lasting durability with impact resistant, Polymer resin.
- WG401 vent (with shorter collar) is compatible with Primex's squeeze elbow accessory EB4x90.
- Easy to install and remove.