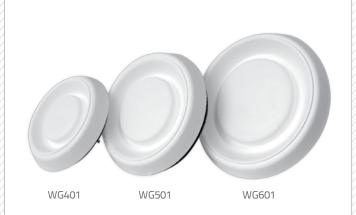

#### 4. PART NUMBER

| Part #  | Size | Free Area    | Description Shorter collar for use w/EB4x90 | Pkg    |
|---------|------|--------------|---------------------------------------------|--------|
| WG401   | 4"   | 5.5 sq. in.  |                                             | 25/box |
| WG401XB | 4"   | 5.5 sq. in.  | Adjustable diffuser                         | 25/box |
| WG501   | 5"   | 9.9 sq. in.  | Adjustable diffuser                         | 25/box |
| WG601   | 6"   | 11.4 sq. in. | Adjustable diffuser                         | 25/box |