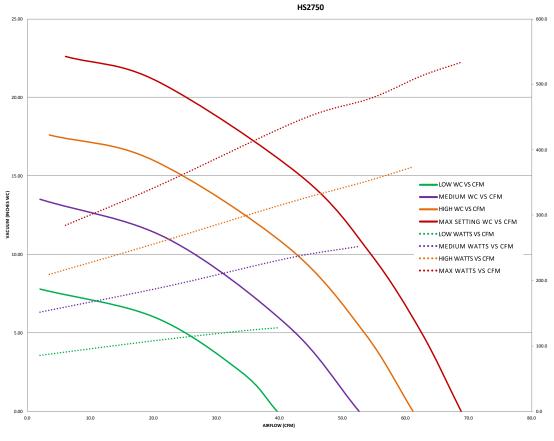

| SPEED SETTING | MAX RECOMMENDED<br>OPERATING VACUUM | MAX OPERATING<br>RANGE WATTS |
|---------------|-------------------------------------|------------------------------|
| LOW           | 5" WC                               | 112-123                      |
| MEDIUM        | 10" WC                              | 199-245                      |
| HIGH          | 15" WC                              | 266-337                      |
| МАХ           | 20" WC                              | 361-463                      |