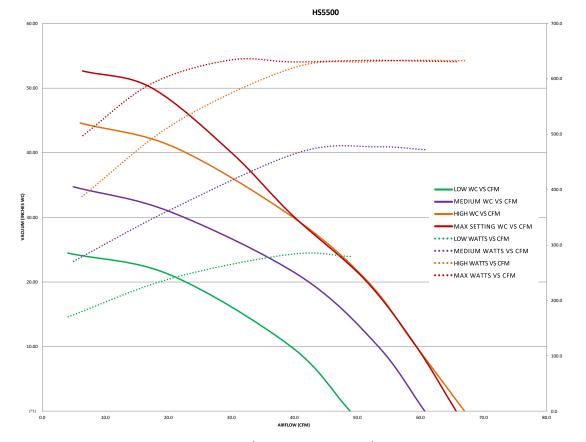

| SPEED SETTING | MAX RECOMMENDED OPERATING VACUUM | MAX OPERATING<br>RANGE WATTS |
|---------------|----------------------------------|------------------------------|
| LOW           | 20" WC                           | 243-281                      |
| MEDIUM        | 30" WC                           | 372-477                      |
| HIGH          | 40" WC                           | 527-625                      |
| MAX           | 50" WC                           | 591-632                      |