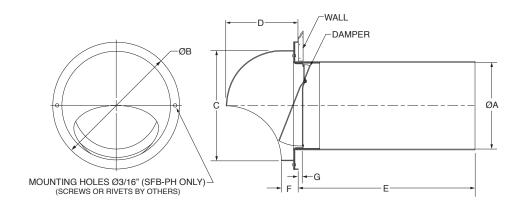

## **Dryer Vent**

- ☐ Standard with Back-Draft Flapper Damper
- ☐ With Heavy Duty 8.6" Long Aluminum Pipe
- ☐ Large Free Area Reduces Clogging
- □ Ø3/16" Mounting Holes (SFB-PH)
- □ Material: Aluminum
- Standard Finish: Clear Anodized

| MODEL          | Α | В      | С      | D       | Е   | F | G    | FREE AREA    |
|----------------|---|--------|--------|---------|-----|---|------|--------------|
| SFB 4P/SFB 4PH | 4 | 6 3/32 | 5 1/8  | 3 17/32 | 8 ½ | 1 | 9/32 | 0.056 sq.ft. |
| SFB 6P/SFB 6PH | 6 | 8 3/32 | 7 3/32 | 4 17/32 | 8 ½ | 1 | 9/16 | 0.140 sq.ft. |