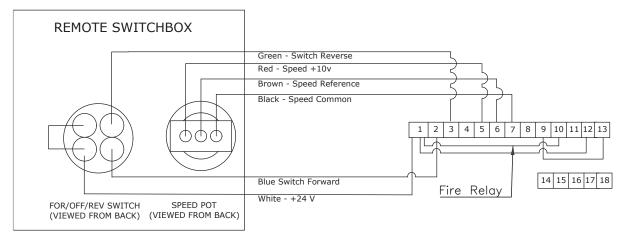

ce    | Rotary dial                            |
| Enclosure         | ABS plastic                            |
| Fans/Control      | Single fan control                     |
| Power Consumption | 0.5W                                   |
| Connections       | 24 AWG 6-core shielded wire (included) |
| Max Cable Length  | 300 Ft.                                |
| Rating            | NEMA 4X, IP65                          |

#### **PACKAGE CONTENTS & ASSEMBLY**



A. Single Yoke

Controller (x1)



B. Strain Relief Bushing (×1)



(x1)



**D. Control Cable** 

(100 ft)



E. 3.5" Jumper (×1)



# CONTROLLERS

Single Yoke Controller

#### WIRING DIAGRAM - GEARED DRIVE FAN (ABB DRIVE)

#### 120V/1PH - ABB DRIVE



#### 230V/1PH, 230V/3PH, & 460V/3PH - ABB DRIVE



#### 575V/3PH - ABB DRIVE



# CONTROLLERS

Single Yoke Controller

### WIRING DIAGRAM - GEARED DRIVE FAN (WEG DRIVE)

## 120V/1PH, 230V/1PH & 230V/3PH - WEG DRIVE



### 460V/3PH - WEG DRIVE



# CONTROLLERS

Single Yoke Controller

#### WIRING DIAGRAM - DIRECT DRIVE FAN

### 120V/1PH, 230V/1PH, 230V/3PH & 460V/3PH

NOTE: Blue and White wire is required to be capped separately down by the controller.





SkyBlade Fan Company | Where Form Follows Function

24501 Hoover Road, Warren, Michigan 48089 USA +1 (586) 806-5107 | sales@skybladefans.com www.SkyBladeFans.com Concurrent with our continuing product improvement program, specifications are subject to change without notice. Please contact SkyBlade Fan Company for latest information. Some features illustrated may be optional in certain market areas.