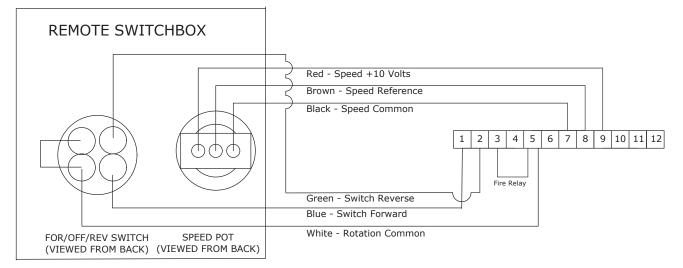

le fan control                     |
| Power Consumption | 0.5W                                   |
| Connections       | 24 AWG 6-core shielded wire (included) |
| Max Cable Length  | 300 Ft.                                |
| Rating            | NEMA 4X, IP65                          |

#### **PACKAGE CONTENTS & ASSEMBLY**



A. Single Yoke

Controller (x1)



B. Strain Relief Bushing (×1)



(x1)



**D. Control Cable** 

(100 ft)



E. 3.5" Jumper (×1)



# CONTROLLERS

Single Yoke Controller

#### WIRING DIAGRAM - GEARED DRIVE FAN (ABB DRIVE)

#### 120V/1PH - ABB DRIVE



#### 230V/1PH, 230V/3PH, & 460V/3PH - ABB DRIVE



#### 575V/3PH - ABB DRIVE



# CONTROLLERS

Single Yoke Controller

### WIRING DIAGRAM - GEARED DRIVE FAN (WEG DRIVE)

## 120V/1PH, 230V/1PH & 230V/3PH - WEG DRIVE



### 460V/3PH - WEG DRIVE



# CONTROLLERS

Single Yoke Controller

#### WIRING DIAGRAM - DIRECT DRIVE FAN

### 120V/1PH, 230V/1PH, 230V/3PH & 460V/3PH

NOTE: Blue and White wire is required to be capped separately down by the controller.





SkyBlade Fan Company | Where Form Follows Function

24501 Hoover Road, Warren, Michigan 48089 USA +1 (586) 806-5107 | sales@skybladefans.com www.SkyBladeFans.com Concurrent with our continuing product improvement program, specifications are subject to change without notice. Please contact SkyBlade Fan Company for latest information. Some features illustrated may be optional in certain market areas.