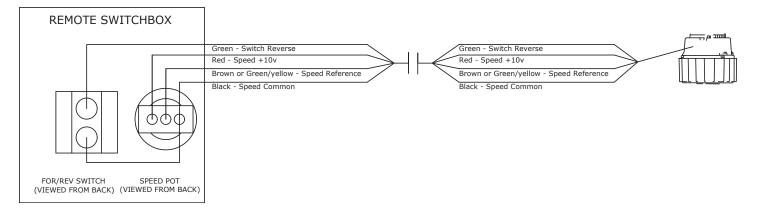

### 120V/1PH, 230V/1PH, 230V/3PH & 460V/3PH

NOTE: Blue and White wire is required to be capped separately down by the controller.

SkyBlade Fan Company | Where Form Follows Function

24501 Hoover Road, Warren, Michigan 48089 USA +1 (586) 806-5107 | sales@skybladefans.com www.SkyBladeFans.com Concurrent with our continuing product improvement program, specifications are subject to change without notice. Please contact SkyBlade Fan Company for latest information. Some features illustrated may be optional in certain market areas.