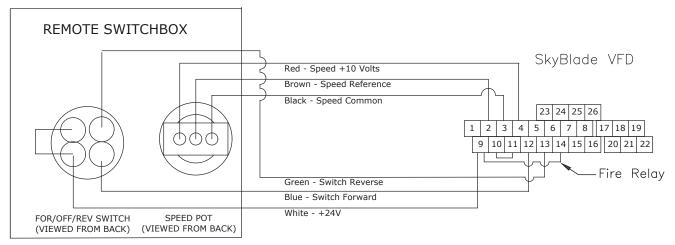

### WIRING DIAGRAM - GEARED DRIVE FAN (WEG DRIVE)

## 120V/1PH, 230V/1PH & 230V/3PH - WEG DRIVE

### 460V/3PH - WEG DRIVE