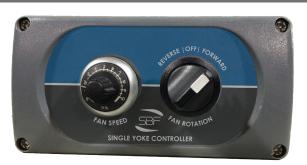

# SINGLE YOKE CONTROLLER

#### **KEY FEATURES**

- Easily mounted to wall
- Control each fan individually
- SkyBlade supplies you with 100 ft. of 6-core cable for installation
- Operate your fans in either forward (cooling) or reverse (destratification)
- Manually control each fan's speed

#### TECHNICAL SPECIFICATIONS

| Power Supply      | 0-10V DC analog from VFD               |
|-------------------|----------------------------------------|
| Dimensions        | 3"W x 2"H x 5"D                        |
| Weight            | 0.75 lb.                               |
| Language Protocol | 0-10v signal                           |
| User Interface    | Rotary dial                            |
| Enclosure         | ABS plastic                            |
| Fans/Control      | Single fan control                     |
| Power Consumption | 0.5W                                   |
| Connections       | 24 AWG 6-core shielded wire (included) |
| Max Cable Length  | 300 Ft.                                |
| Rating            | NEMA 4X, IP65                          |