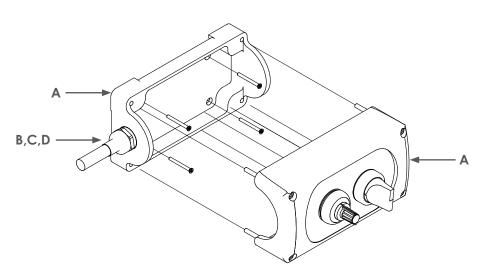

#### **PACKAGE CONTENTS & ASSEMBLY**

A. Single Yoke

Controller (x1)

B. Strain Relief Bushing (×1)

(x1)

**D. Control Cable** 

(100 ft)

E. 3.5" Jumper (×1)