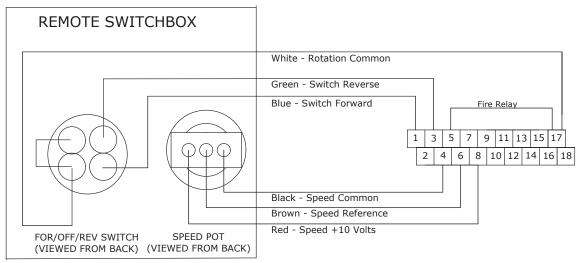

|
| Power Consumption | 0.5W                                   |
| Connections       | 24 AWG 6-core shielded wire (included) |
| Max Cable Length  | 300 Ft.                                |
| Rating            | NEMA 4X, IP65                          |

#### **PACKAGE CONTENTS & ASSEMBLY**



A. Single Yoke

Controller (x1)



B. Strain Relief Bushing (×1)



(x1)



**D. Control Cable** 

(100 ft)



E. 3.5" Jumper (×1)



# CONTROLLERS

Single Yoke Controller

#### WIRING DIAGRAM - GEARED DRIVE FAN (ABB DRIVE)

#### 120V/1PH - ABB DRIVE



#### 230V/1PH, 230V/3PH, & 460V/3PH - ABB DRIVE



#### 575V/3PH - ABB DRIVE



# CONTROLLERS

Single Yoke Controller

### WIRING DIAGRAM - GEARED DRIVE FAN (WEG DRIVE)

## 120V/1PH, 230V/1PH & 230V/3PH - WEG DRIVE



### 460V/3PH - WEG DRIVE



# CONTROLLERS

Single Yoke Controller

#### WIRING DIAGRAM - DIRECT DRIVE FAN

### 120V/1PH, 230V/1PH, 230V/3PH & 460V/3PH

NOTE: Blue and White wire is required to be capped separately down by the controller.





SkyBlade Fan Company | Where Form Follows Function

24501 Hoover Road, Warren, Michigan 48089 USA +1 (586) 806-5107 | sales@skybladefans.com www.SkyBladeFans.com Concurrent with our continuing product improvement program, specifications are subject to change without notice. Please contact SkyBlade Fan Company for latest information. Some features illustrated may be optional in certain market areas.