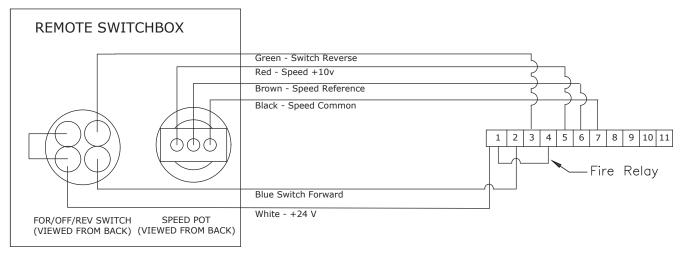

#### WIRING DIAGRAM - GEARED DRIVE FAN (ABB DRIVE)

#### 120V/1PH - ABB DRIVE

#### 230V/1PH, 230V/3PH, & 460V/3PH - ABB DRIVE

#### 575V/3PH - ABB DRIVE