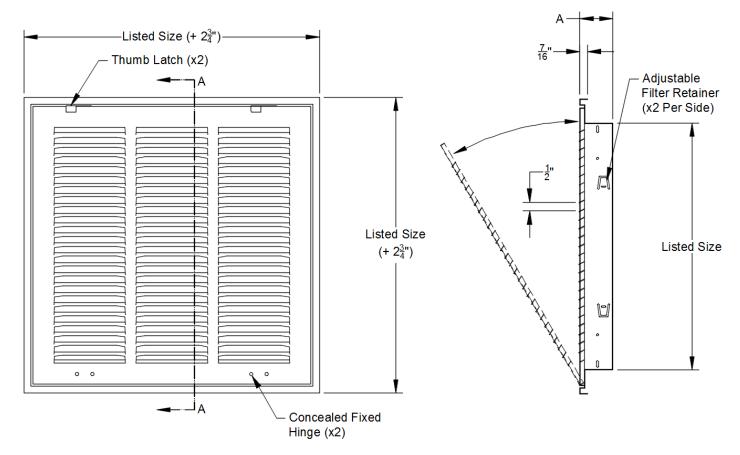

## Stamped Steel 1/2" Blade Spacing Fixed Hinge Return Air Filter Grille

Revised 06/12/2019

| Model:            | Size: | Tag:            |  |
|-------------------|-------|-----------------|--|
| Project Name:     |       |                 |  |
| Project Location: |       |                 |  |
| Engineer:         |       | Contractor:     |  |
| Distributor:      |       | Representative: |  |
|                   |       |                 |  |

## Features:

- Pristine White Powder Coat Finish
- #8 x 2" Long Mounting Hardware

## **Construction Options:**

- 1" Deep Filter
- 4" Deep Filter

| Filter | D: 4   |
|--------|--------|
| Depth  | Dim A  |
| 1"     | 1 7/8" |
| 4"     | 4 3/4" |

Note: This submittal is meant to demonstrate the general dimensions of this product. The illustrations are not meant to detail every aspect of the product. Drawings are not to scale. T.A. Industries, Inc. reserves the right to make changes without notice or obligations.