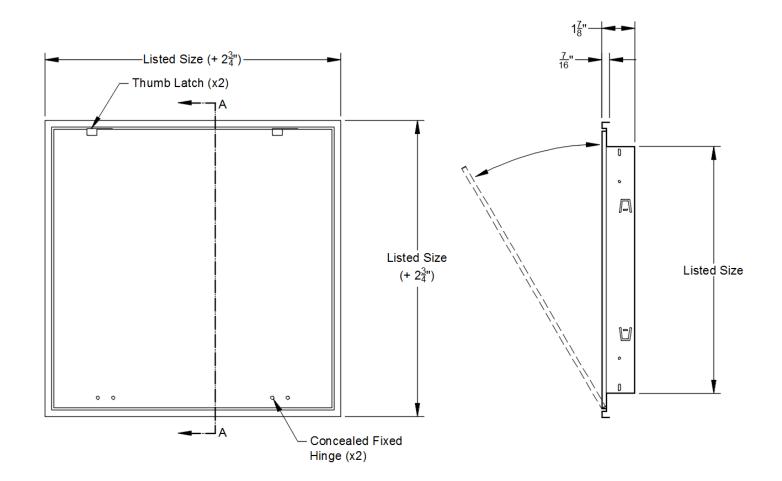

## Features:

- 22 GA Frame
- 24 GA Door
- Pristine White Powder Coat Finish
- #8 x 2" Long Mounting Hardware

Note: This submittal is meant to demonstrate the general dimensions of this product. The illustrations are not meant to detail every aspect of the product.