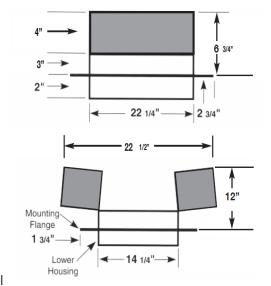

Airflow (CFM): 1000

Electrical Requirements: 115/120 VAC, 60HZ

Power Usage (watts): 70 W

Doors Insulation Value: R38 or R50

Rough Opening: 14 1/2" × 22 1/2"

Interior Grille: 15 %" × 25 %" / WHITE METAL

Operation: 1SPEED / 30 SEC DOOR DELAY BEFORE FAN STARTS

Attic Ventilation: REQUIRED 1.3 SQ FT NET FREE AREA RECOMMENDED 1.7 SQ FT NET FREE AREA

Weight: UNIT 18 LBS SHIPPING 34 LBS

Purchase Includes: (1) HV1000, (1) HORIZONTAL GRILLE, (1) ELECTRICAL BOX COVER